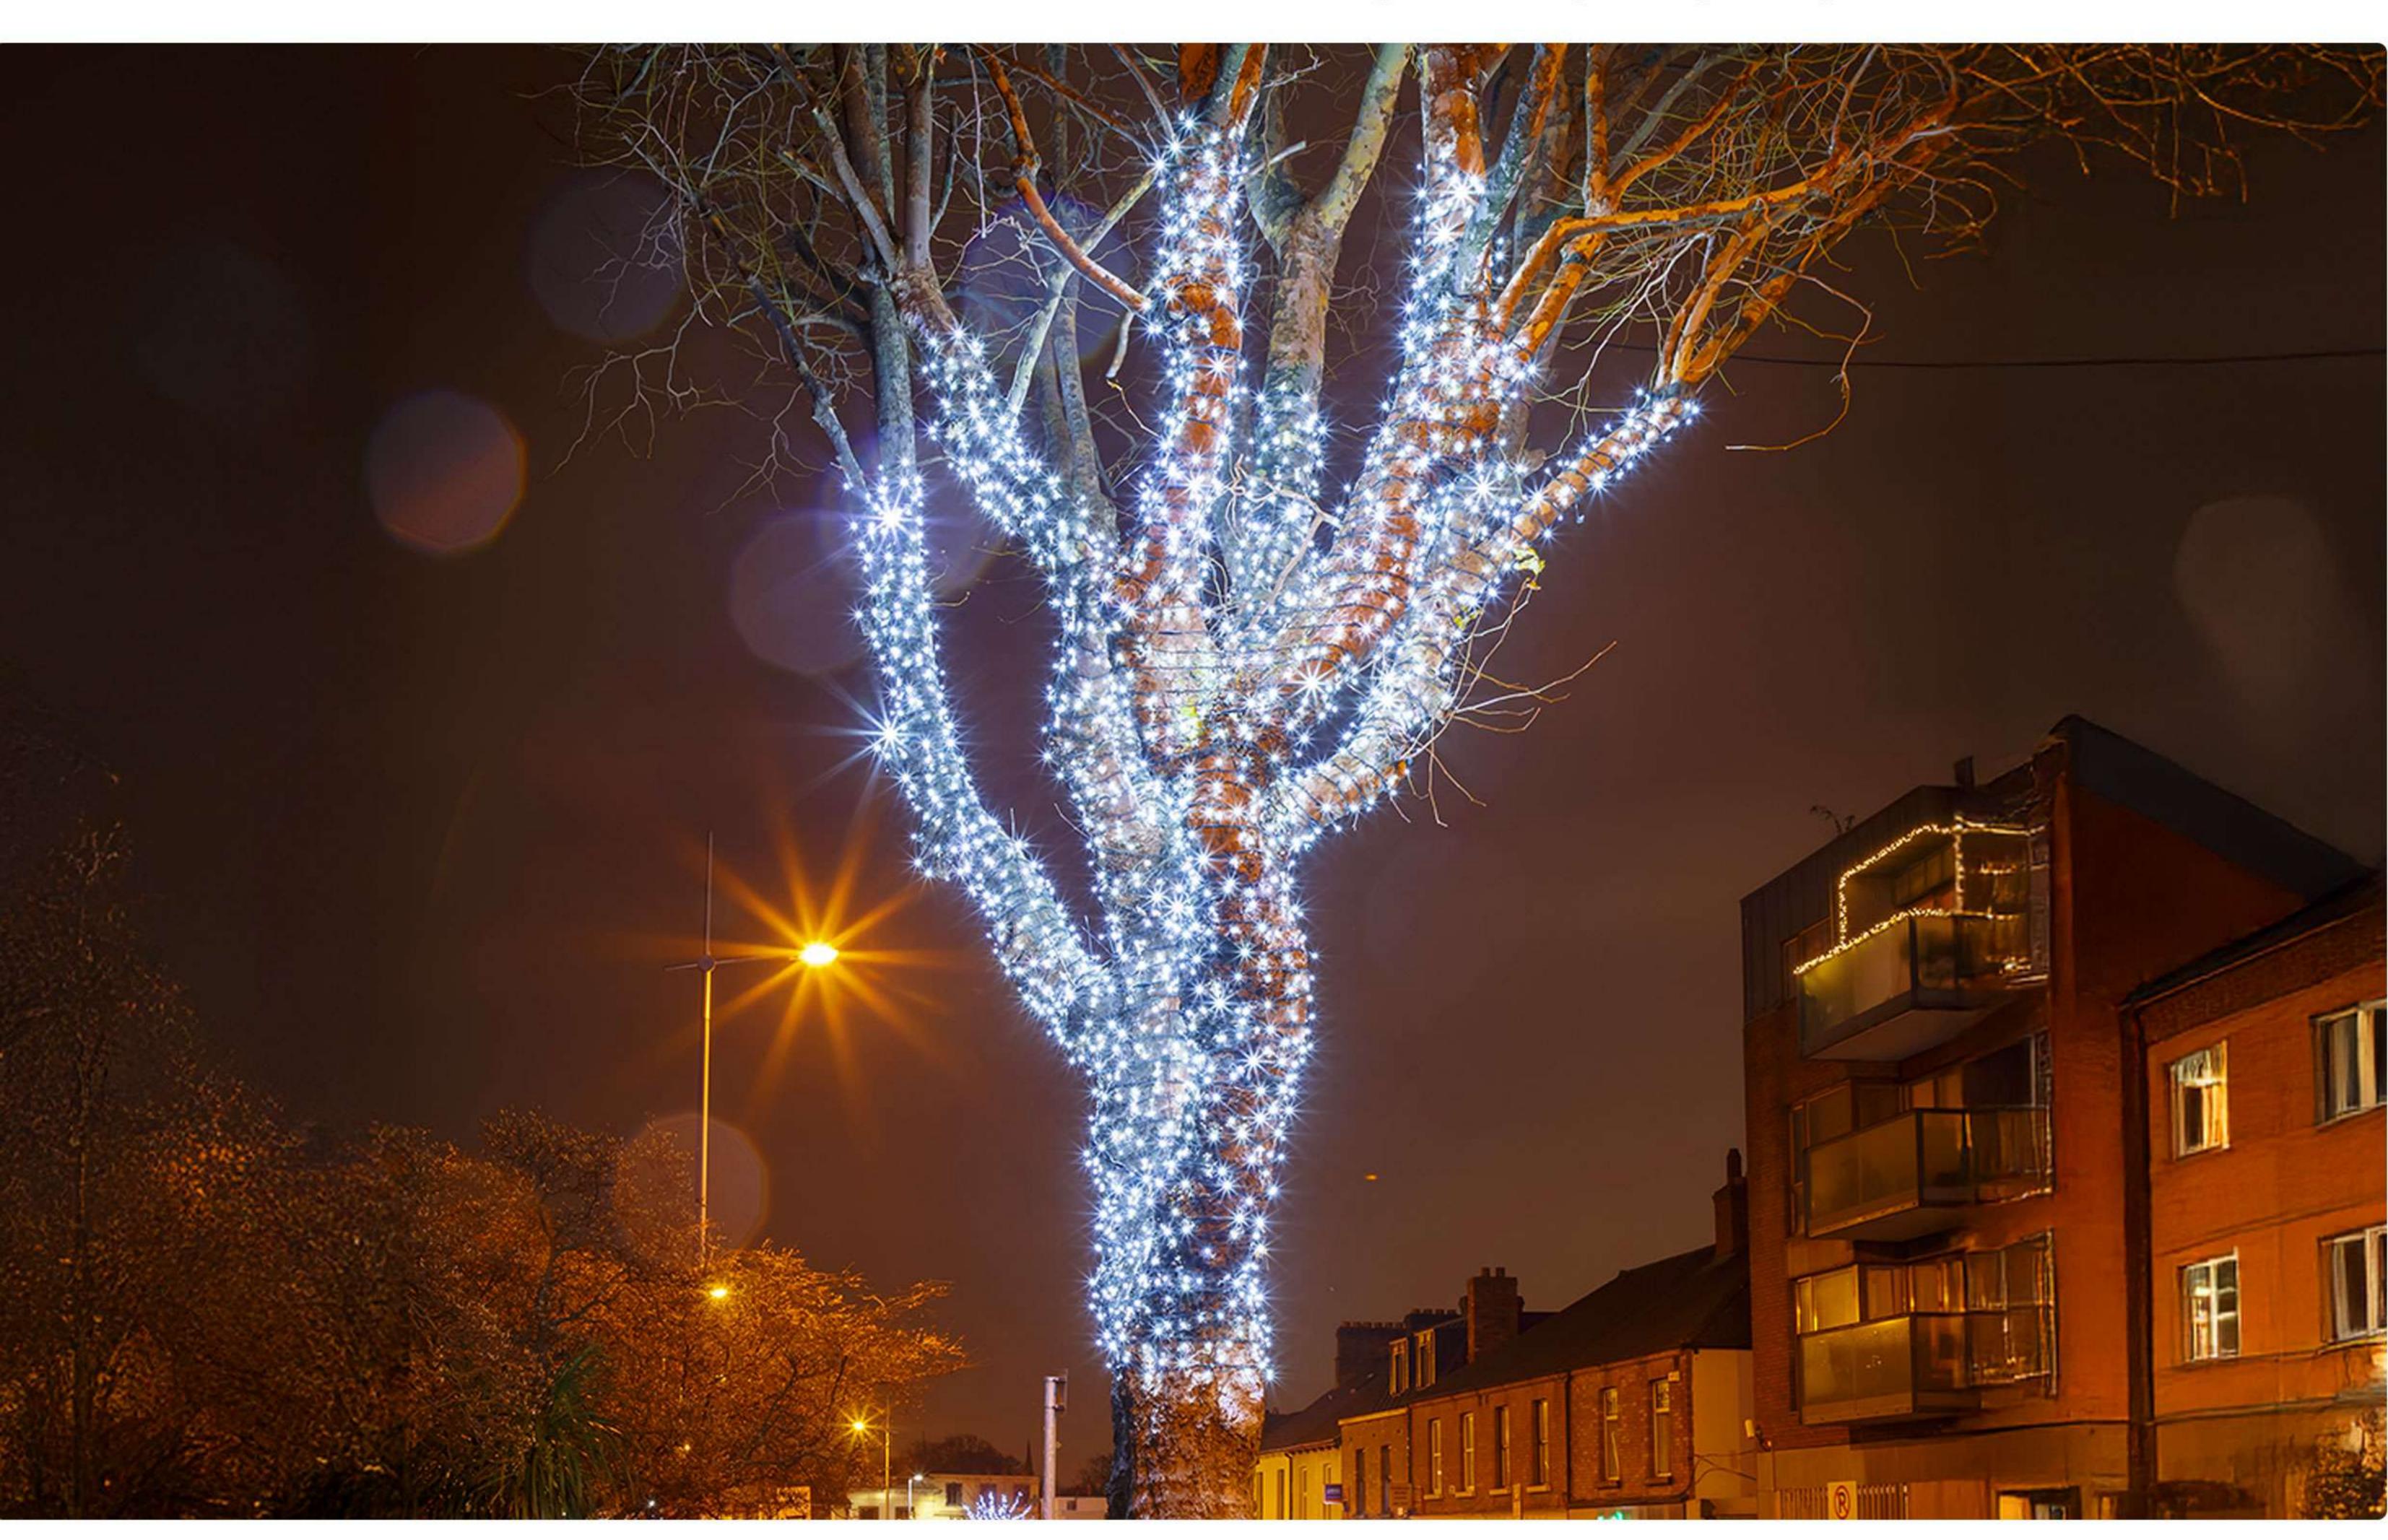

## Product Description

Illuminate your outdoor space with these ice white with flash low voltage LED string lights. Each 10m set includes 100 sparkling LEDs on a heavy-duty black rubber cable, offer crisp elegance and dynamic flash effects. These outdoor Christmas lights are built on a heavy duty black rubber cable and form part of our 24V low voltage connectable pro lighting system. Connect up to 12 sets from a single transformer: 4 sets with 20W, 8 with 40W or 12 with 60W. These energy-efficient lights operate at just 3W per set and are IP65 rated, ensure long term reliability in all weather conditions.