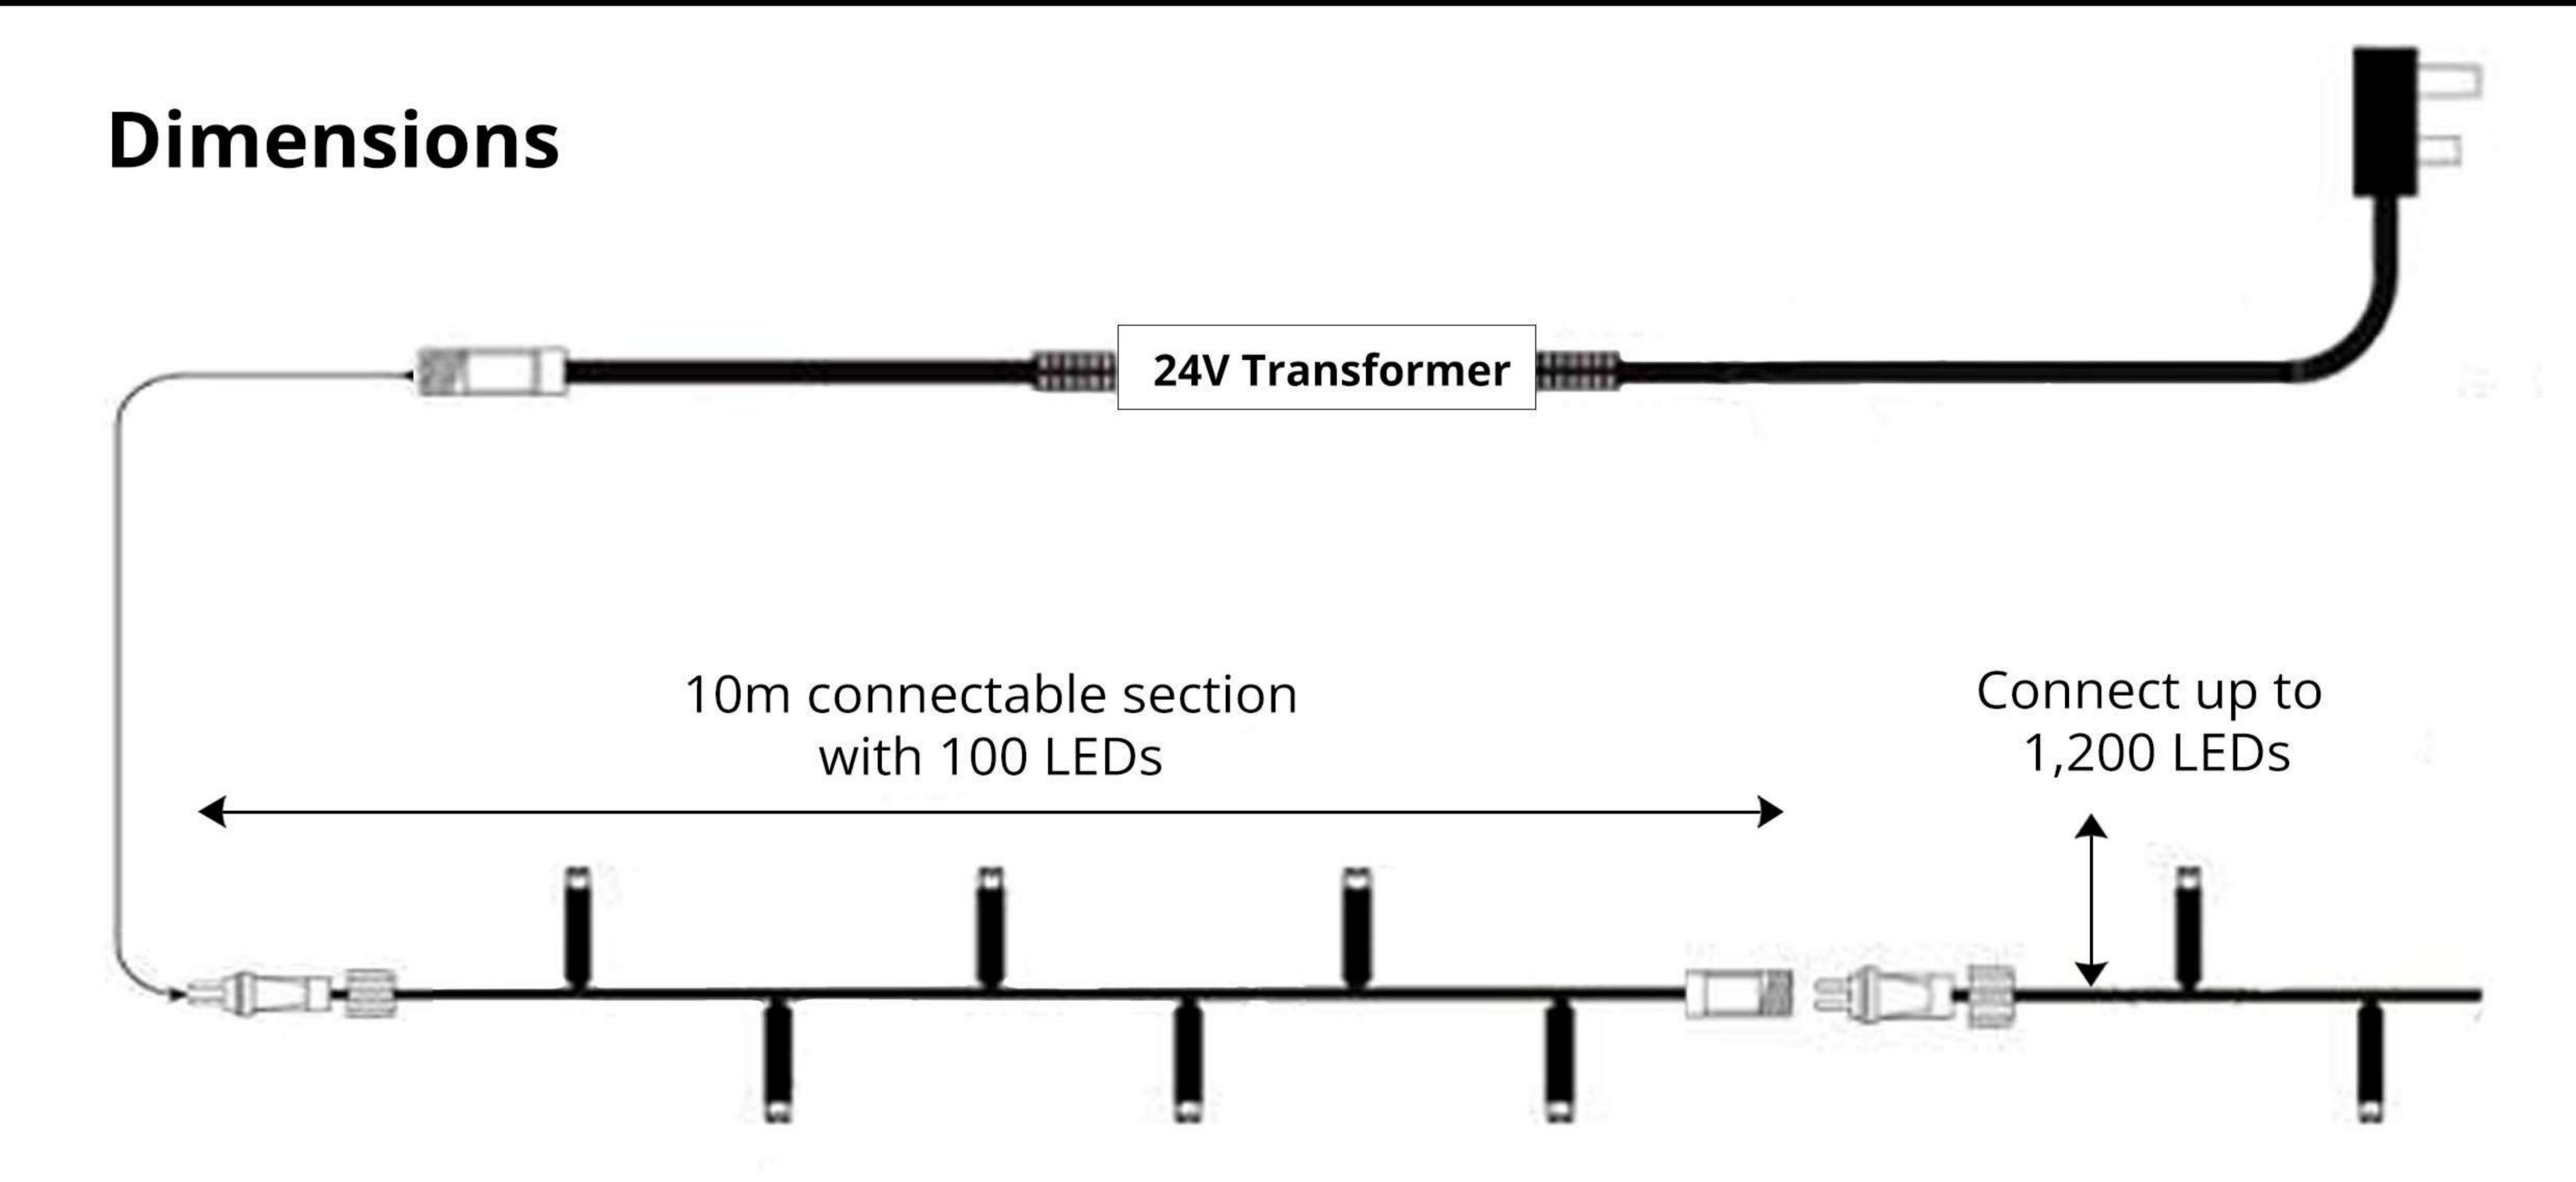

## Product Description

Illuminate your outdoor space with these ice white with flash low voltage LED string lights. Each 10m set includes 100 sparkling LEDs on a heavy-duty black rubber cable, offer crisp elegance and dynamic flash effects. These outdoor Christmas lights are built on a heavy duty black rubber cable and form part of our 24V low voltage connectable pro lighting system. Connect up to 12 sets from a single transformer: 4 sets with 20W, 8 with 40W or 12 with 60W. These energy-efficient lights operate at just 3W per set and are IP65 rated, ensure long term reliability in all weather conditions.

Ice white, Warm white Warm white with ice white flash, Ice white with flash, Multicolour, Red, Green, Blue •Length:

10 Metre

•Connectable:

120mtrs with 1,200 LEDs (12 sets)

•Cable Colour:

Black Rubber

•Conectors: