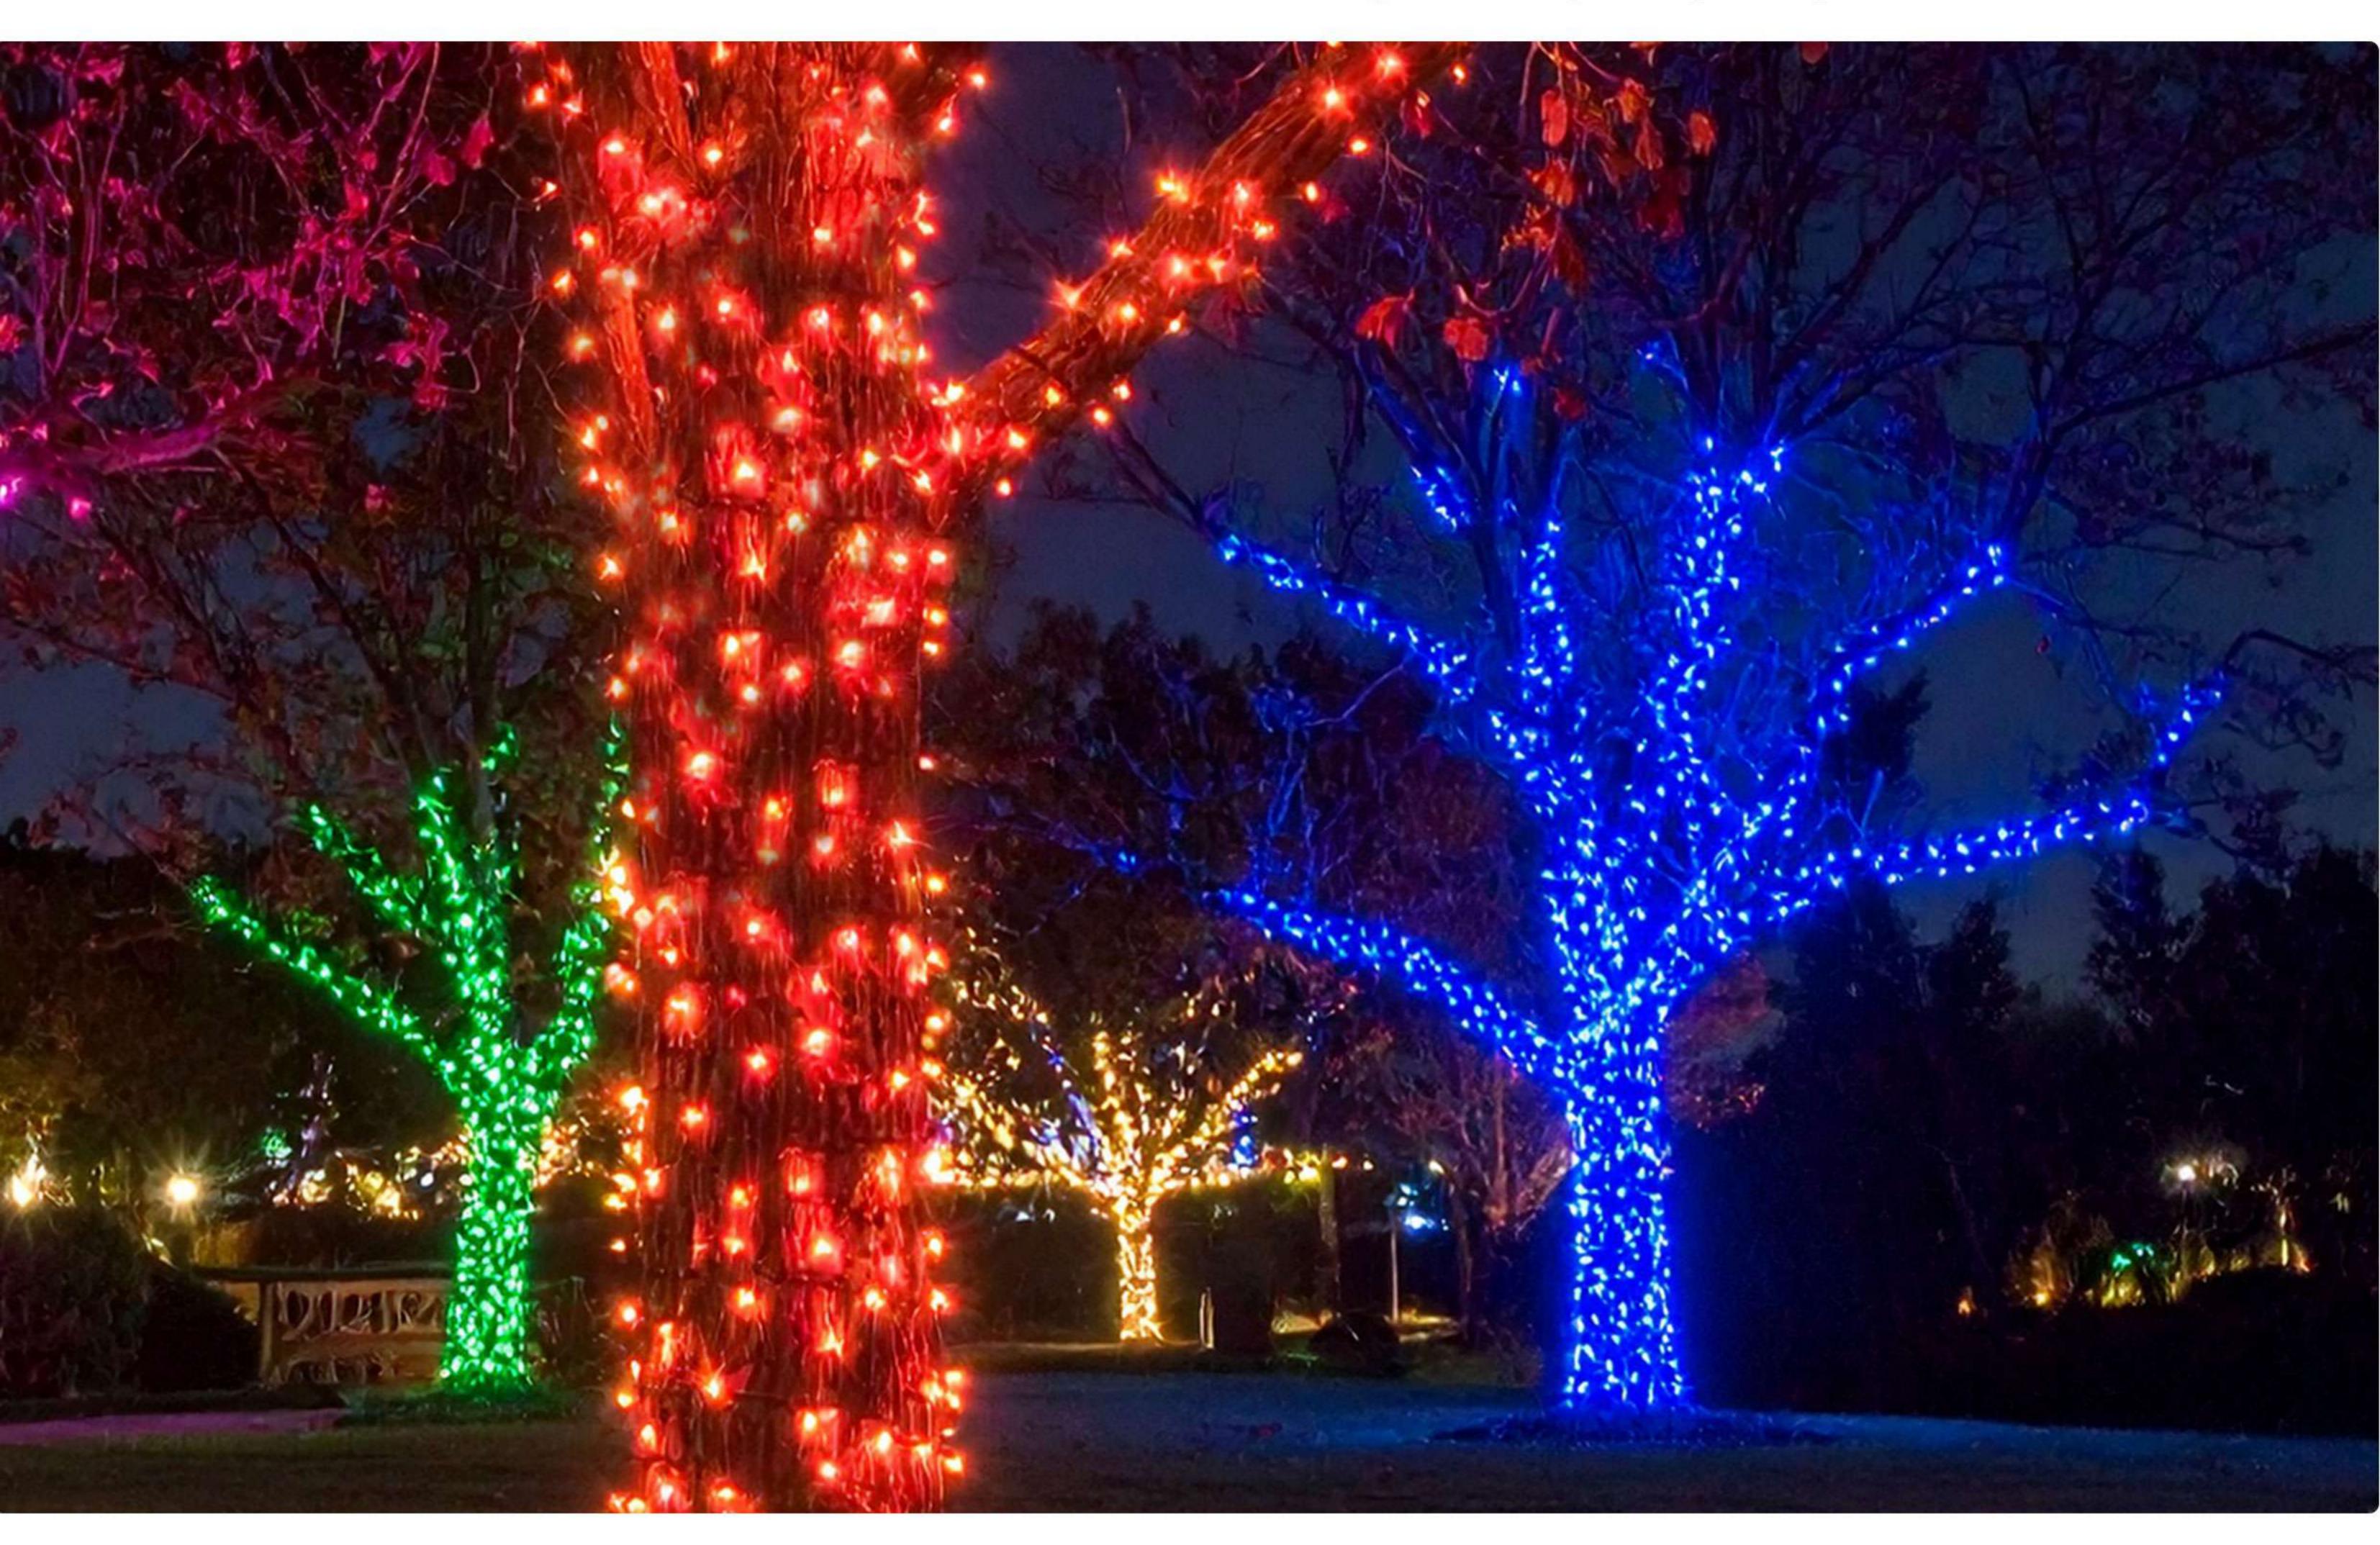

## Product Description

Professional-grade connectable LED string lights designed for outdoor use, available in vibrant red, green and blue. Each 10-metre length features 100 high-brightness LEDs on a heavy duty black rubber cable, offering excellent durability and weather resistance (IP65 rated). Ideal for wrapping trees, decorating façades or creating large-scale festive displays. Part of our 24V low voltage pro system, connect up to 4 sets with a 20W transformer, 8 sets with a 40W transformer and up to 12 sets with a 60W transformer. Includes secure male and female connectors for easy installation. Suitable for residential, commercial and public lighting projects.

Ice white, Warm white Warm white with ice white flash, Ice white with flash, Multicolour, Red, Green, Blue •Length:

10 Metre

•Connectable:

120mtrs with 1,200 LEDs (12 sets)

•Cable Colour:

Black Rubber

•Conectors: