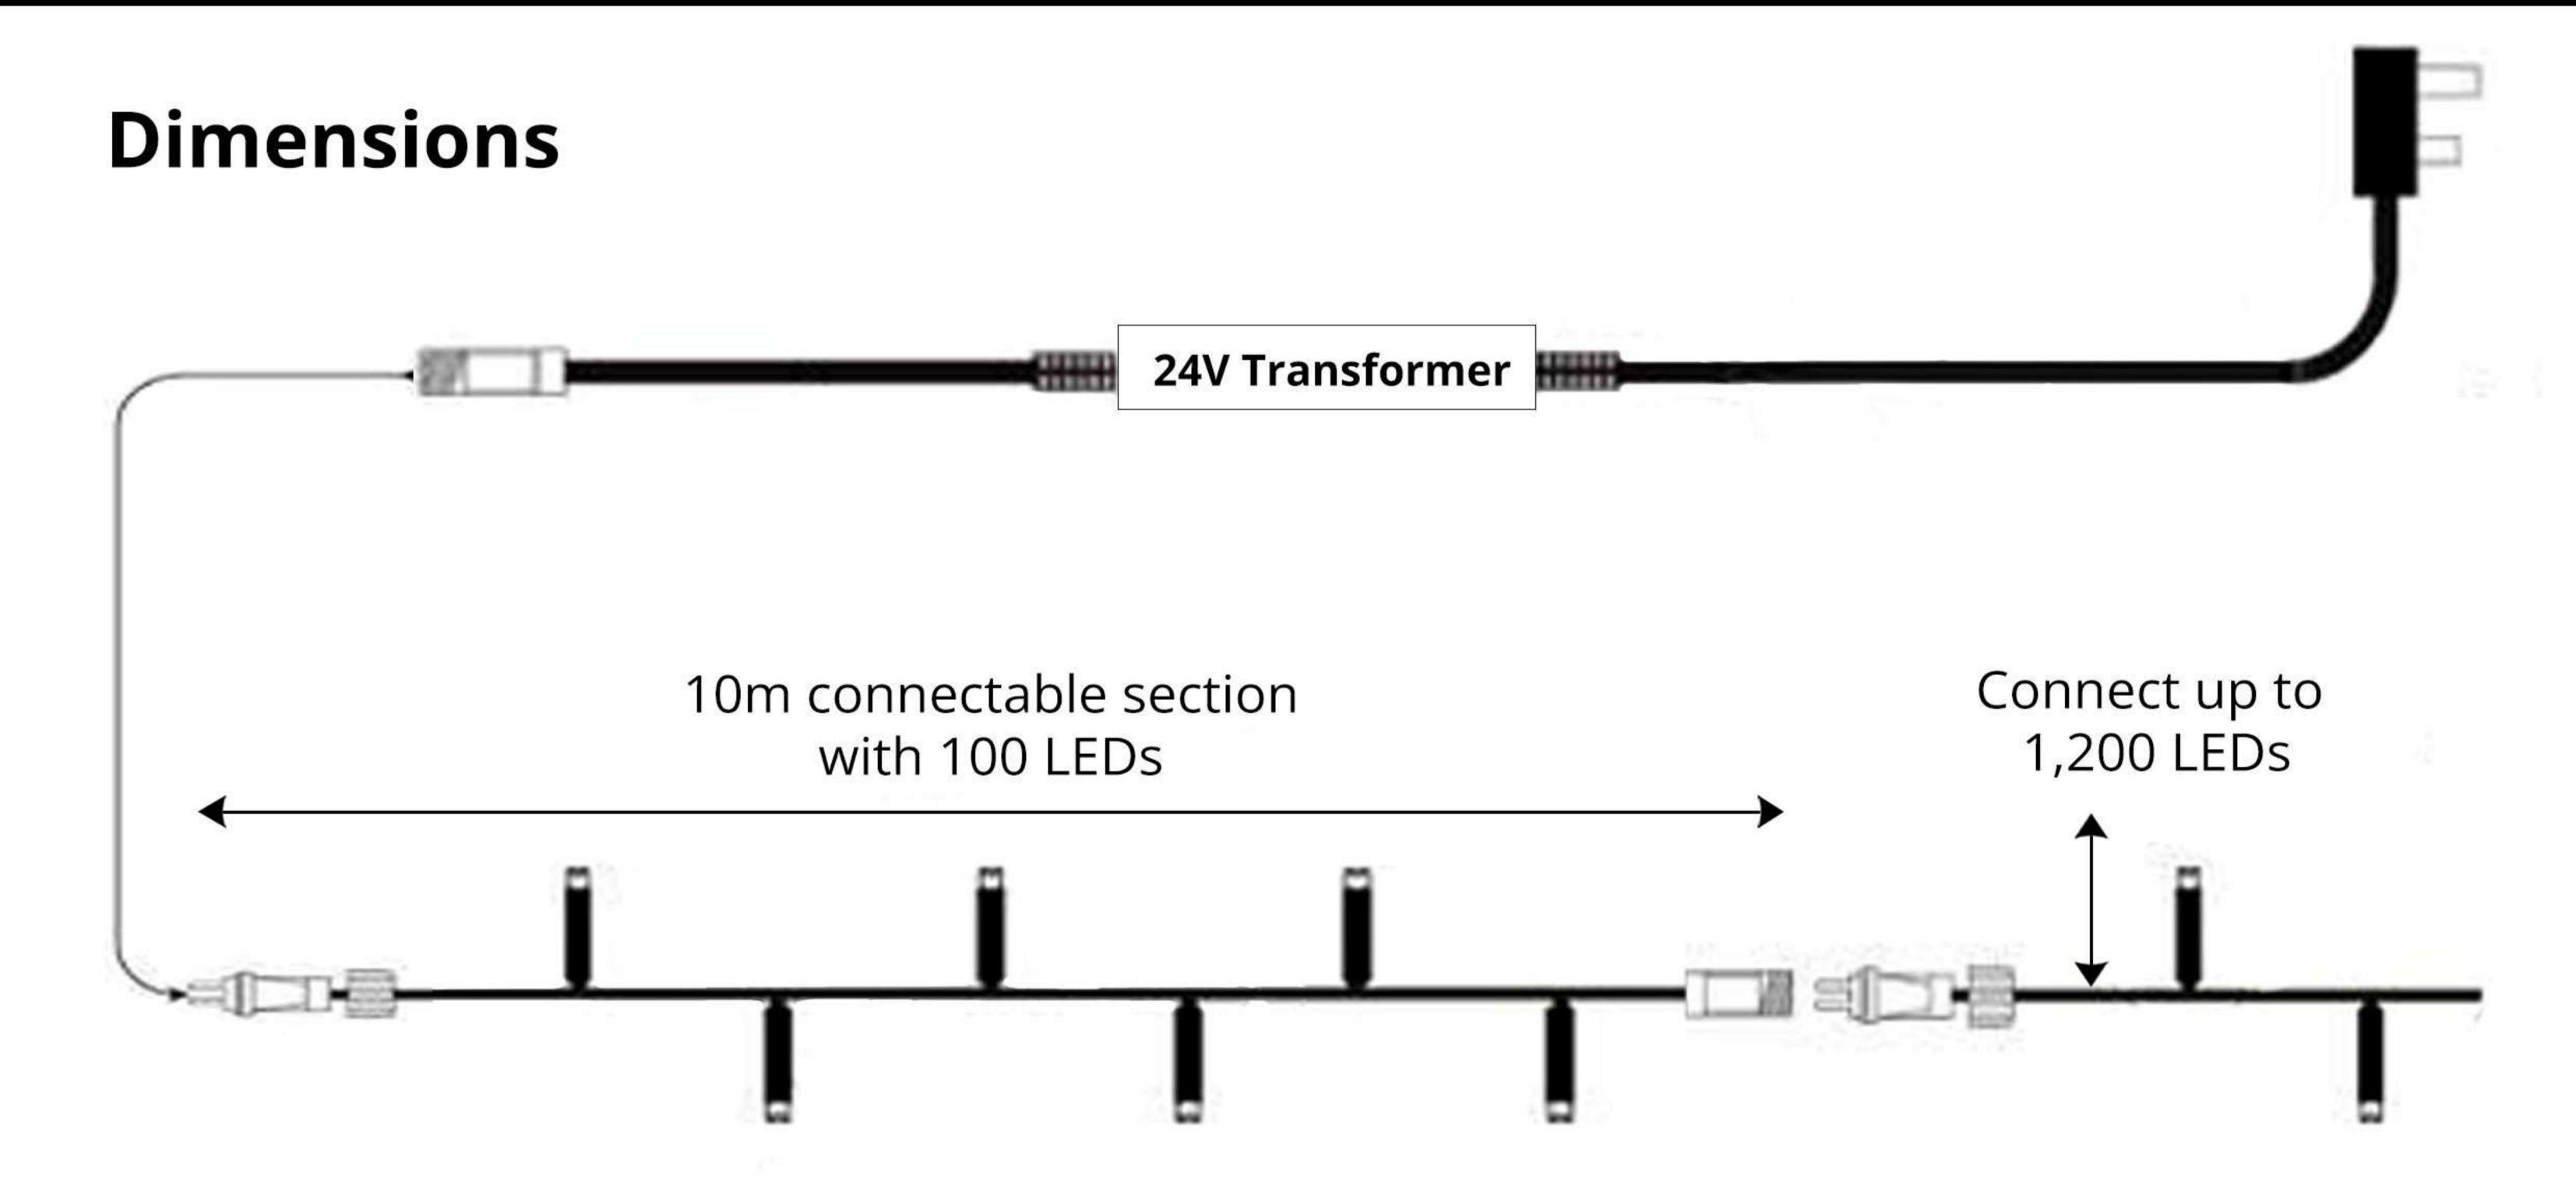

## Product Description

Professional-grade connectable LED string lights designed for outdoor use, available in vibrant red, green and blue. Each 10-metre length features 100 high-brightness LEDs on a heavy duty black rubber cable, offering excellent durability and weather resistance (IP65 rated). Ideal for wrapping trees, decorating façades or creating large-scale festive displays. Part of our 24V low voltage pro system, connect up to 4 sets with a 20W transformer, 8 sets with a 40W transformer and up to 12 sets with a 60W transformer. Includes secure male and female connectors for easy installation. Suitable for residential, commercial and public lighting projects.

Ice white, Warm white Warm white with ice white flash, Ice white with flash, Multicolour, Red, Green, Blue •Length:

10 Metre

•Connectable:

120mtrs with 1,200 LEDs (12 sets)

•Cable Colour:

Black Rubber

•Conectors: