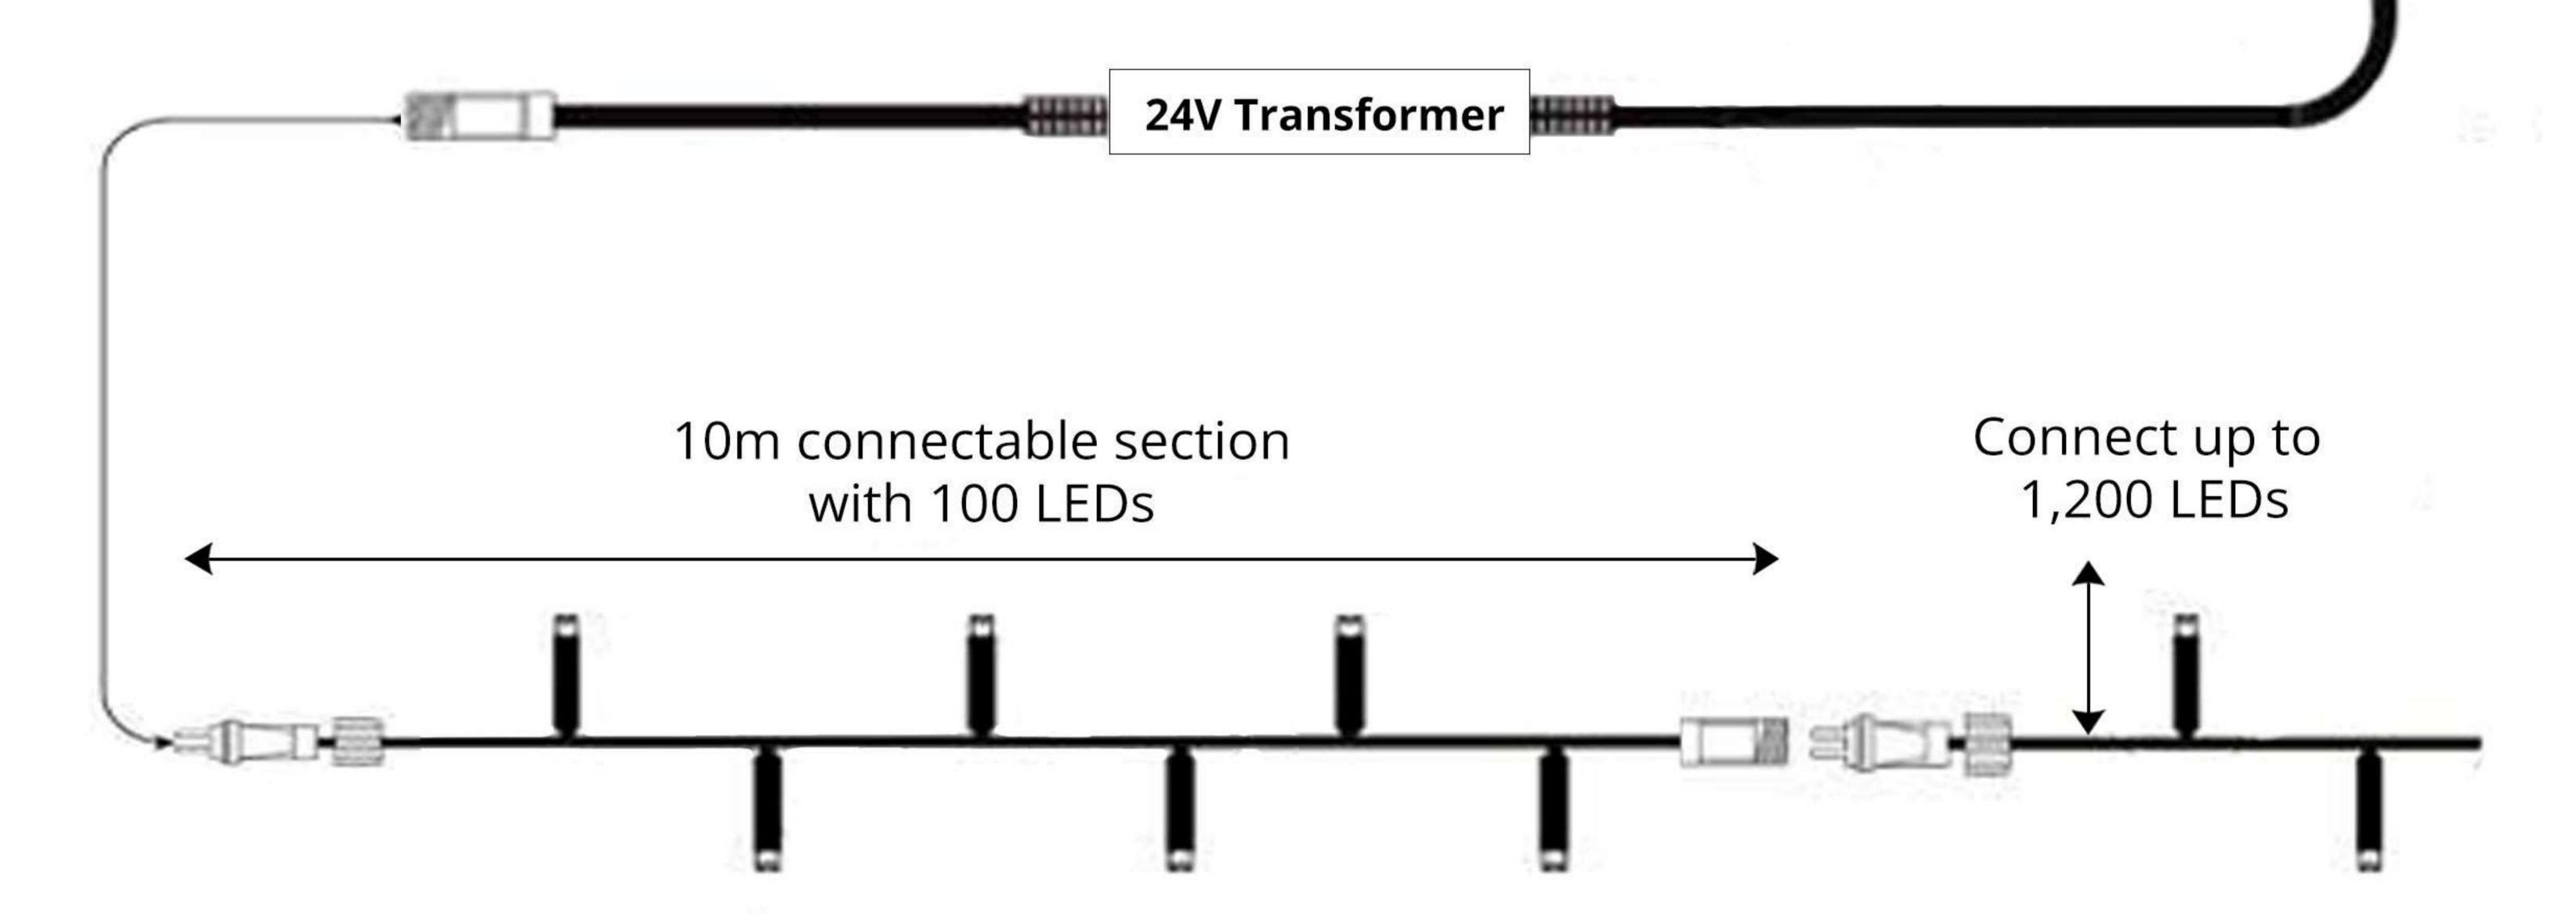

# **Product Description**

Illuminate your festive displays with our Connectable Low Voltage LED String Lights, available in ice white and warm white on a clean white rubber cable. Each 10-metre set features bright static LEDs and is part of our 24V low voltage connectable system, offering a safe and energy-efficient lighting solution for outdoor use. You can connect up to 4 sets with a 20W transformer, 8 sets with a 40W transformer and up to 12 sets with a 60W transformer (sold separately). With IP65 rating, 3W per set energy use, and male/female connectors for easy linking, these lights are ideal for both residential and commercial displays.

# **Product Specifications**

•Power Input:

24V

•Length: 10 Metre

•Watts:

•Connectable:

•Number of LEDs: 100 per set

•Standards:

### •LED Colours Available:

Ice White, Warm White

120mtrs with 1,200 LEDs (12 sets)

•Cable Colour: White Rubber