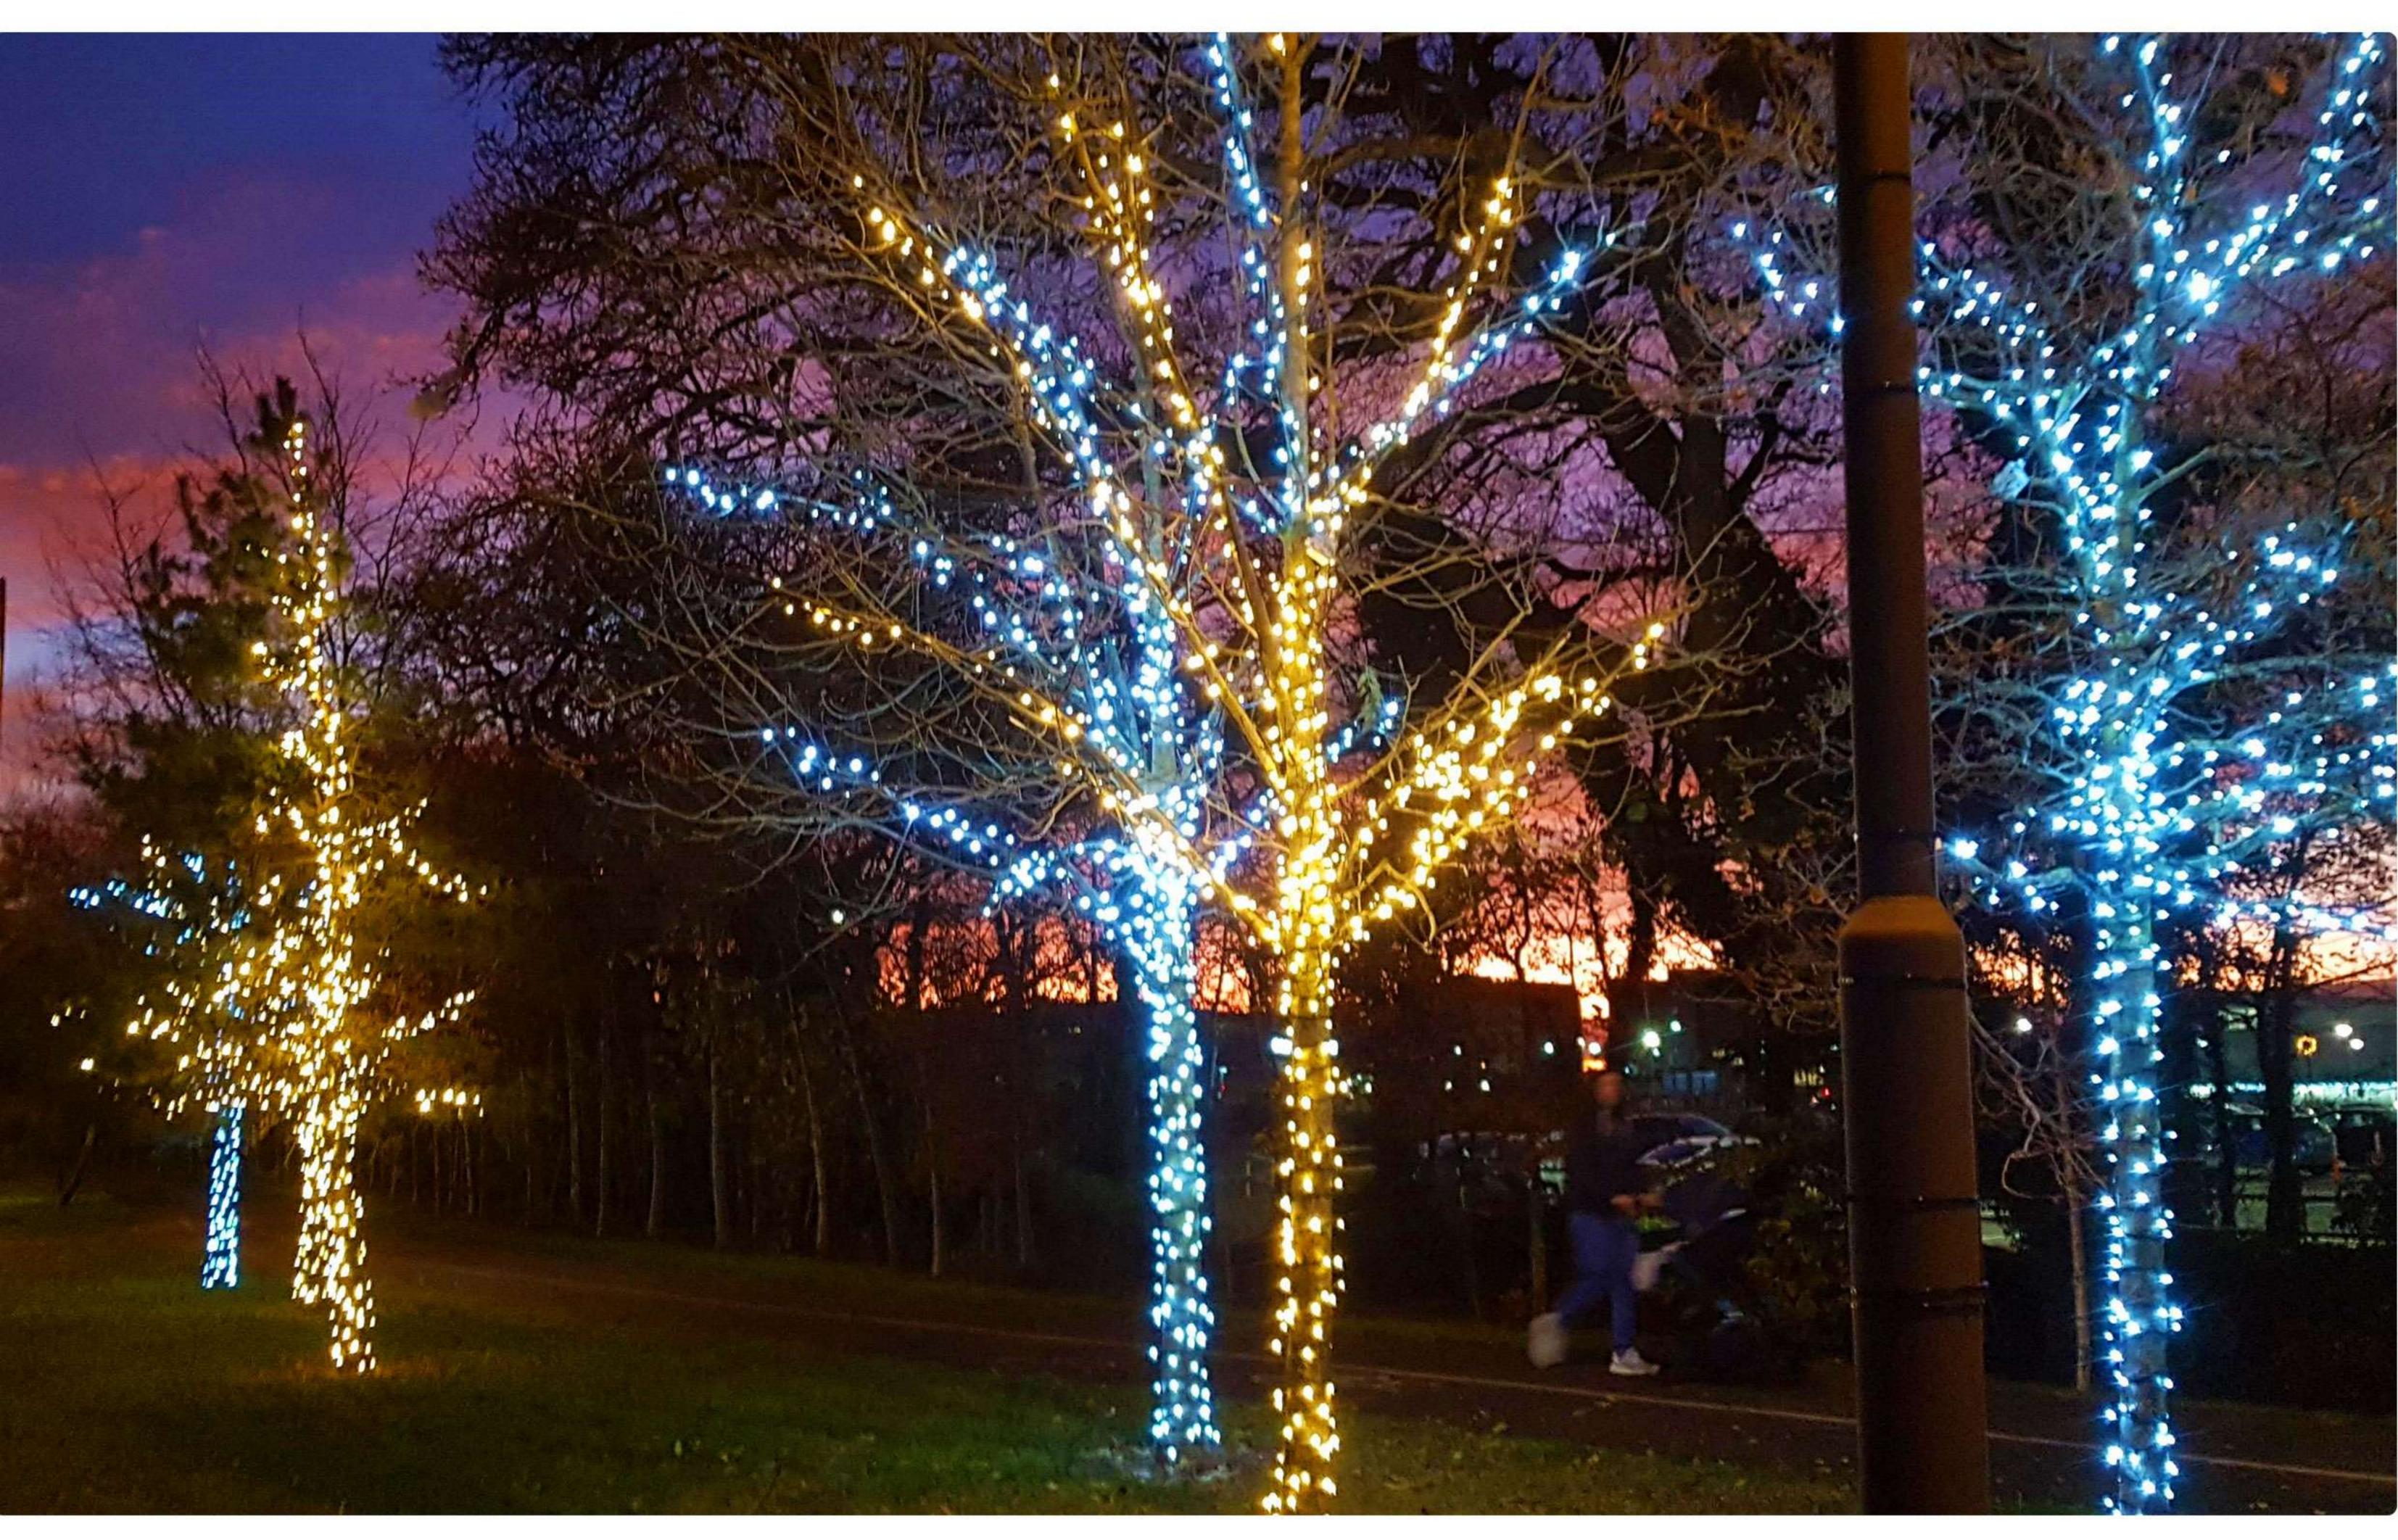

# **Product Description**

Illuminate your festive displays with our Connectable Low Voltage LED String Lights, available in ice white and warm white on a clean white rubber cable. Each 10-metre set features bright static LEDs and is part of our 24V low voltage connectable system, offering a safe and energy-efficient lighting solution for outdoor use. You can connect up to 4 sets with a 20W transformer, 8 sets with a 40W transformer and up to 12 sets with a 60W transformer (sold separately). With IP65 rating, 3W per set energy use, and male/female connectors for easy linking, these lights are ideal for both residential and commercial displays.

### •LED Colours Available:

Ice White, Warm White

120mtrs with 1,200 LEDs (12 sets)

•Cable Colour: White Rubber