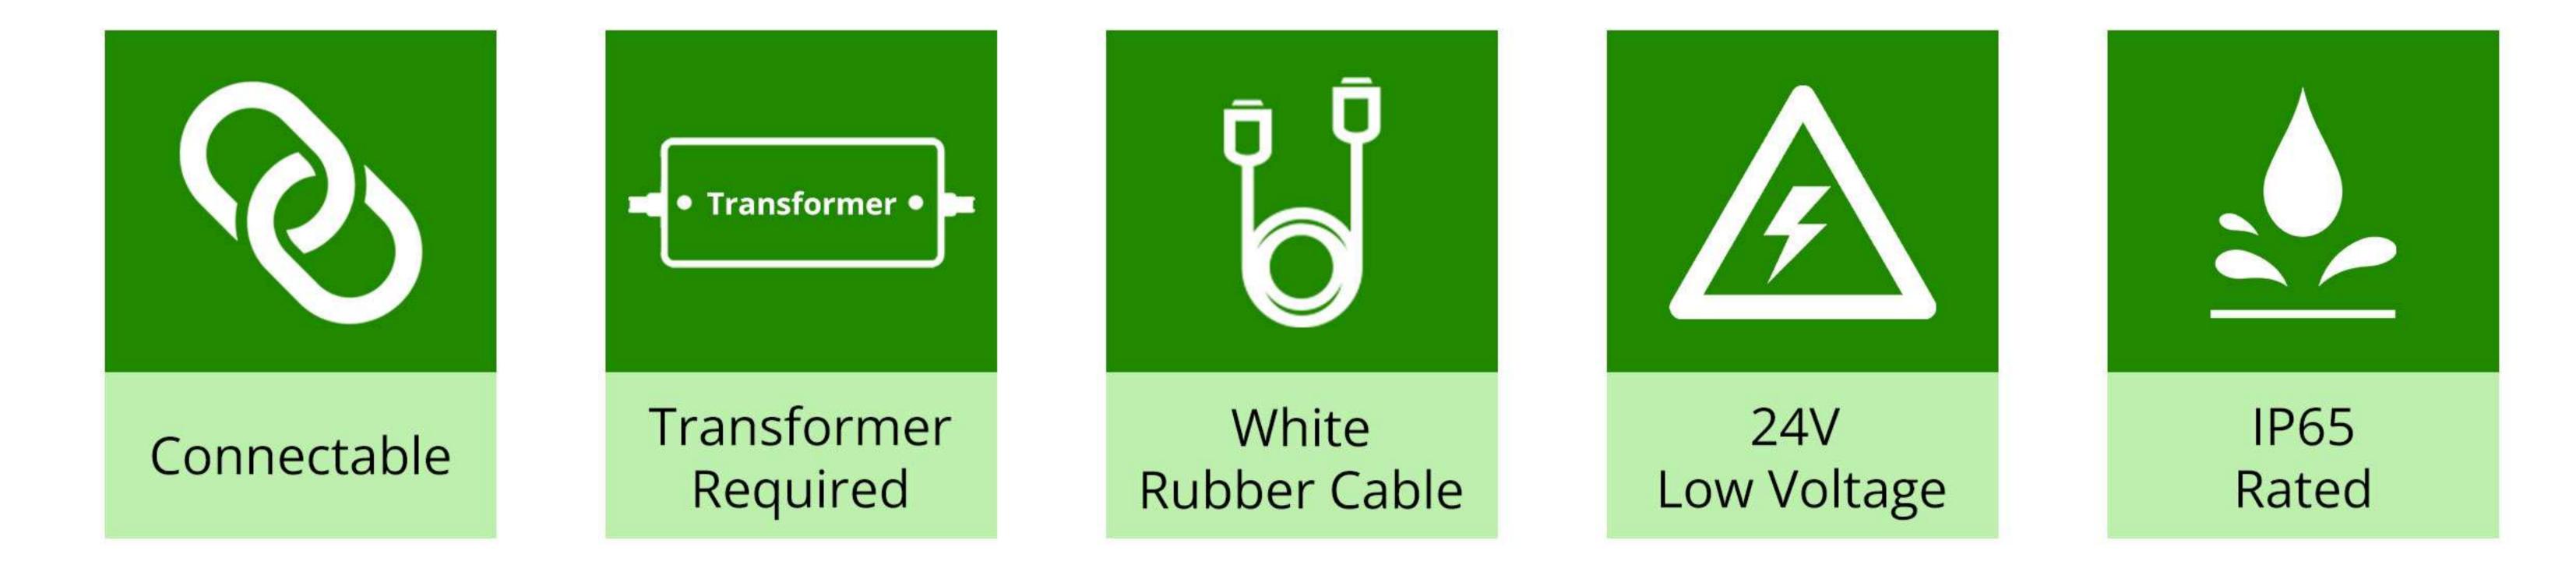

# **Product Description**

Illuminate your festive displays with our Connectable Low Voltage LED String Lights, available in ice white and warm white on a clean white rubber cable. Each 10-metre set features bright static LEDs and is part of our 24V low voltage connectable system, offering a safe and energy-efficient lighting solution for outdoor use. You can connect up to 4 sets with a 20W transformer, 8 sets with a 40W transformer and up to 12 sets with a 60W transformer (sold separately). With IP65 rating, 3W per set energy use, and male/female connectors for easy linking, these lights are ideal for both residential and commercial displays.

# **Product Specifications**

•Power Input:

24V

•Length: 10 Metre

•Watts:

•Connectable:

•Number of LEDs: 100 per set

•Standards:

## •Environment:

Weatherproof - IP65

### •LED Colours Available:

Ice White, Warm White

120mtrs with 1,200 LEDs (12 sets)

•Cable Colour: White Rubber

## •Conectors:

Male & Female

## •Power Source:

Transformer

**CE** Standards