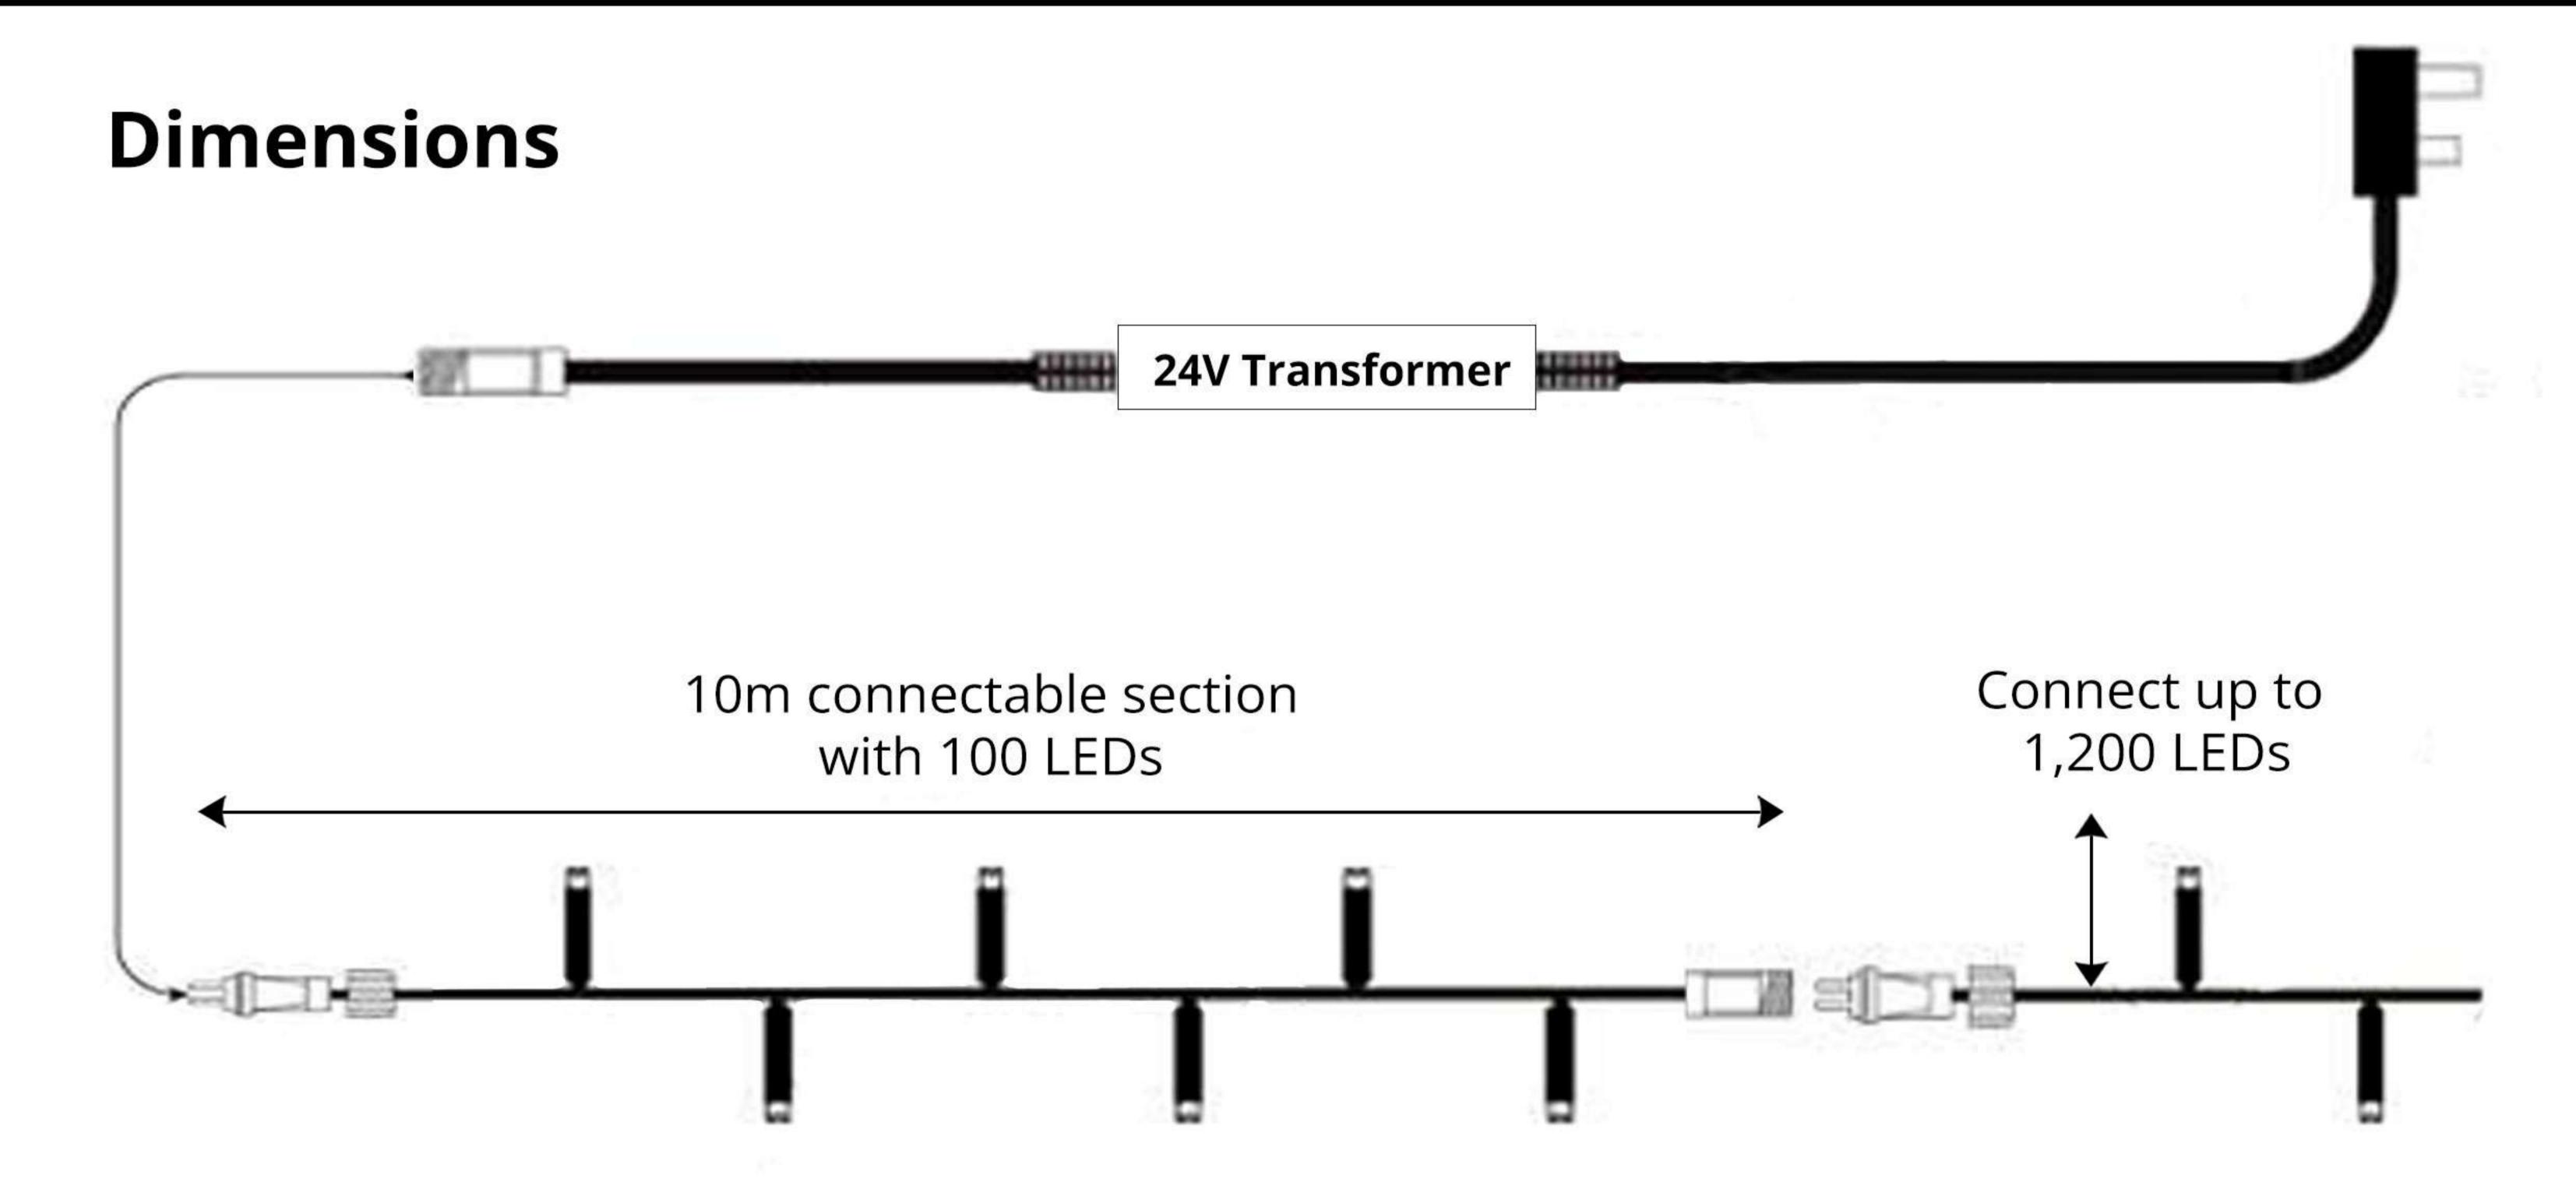

## Product Description

Add shimmer to your festive setup with these warm white with ice white flash low voltage string lights. These 10-metre connectable sets feature 100 sparkling LEDs on a durable black rubber cable, part of our 24V low voltage system. Connect up to 12 sets (1,200 LEDs) and power them with a compatible transformer: 4 sets with 20W, 8 with 40W, and 12 with 60W. Energy-efficient, IP65 rated, and built for large-scale Christmas displays. With just 3W power usage per set, these outdoor Christmas string lights are both energy efficient and strikingly effective.

Ice white, Warm white Warm white with ice white flash, Ice white with flash, Multicolour, Red, Green, Blue •Length:

10 Metre

•Connectable:

120mtrs with 1,200 LEDs (12 sets)

•Cable Colour:

Black Rubber

•Conectors: