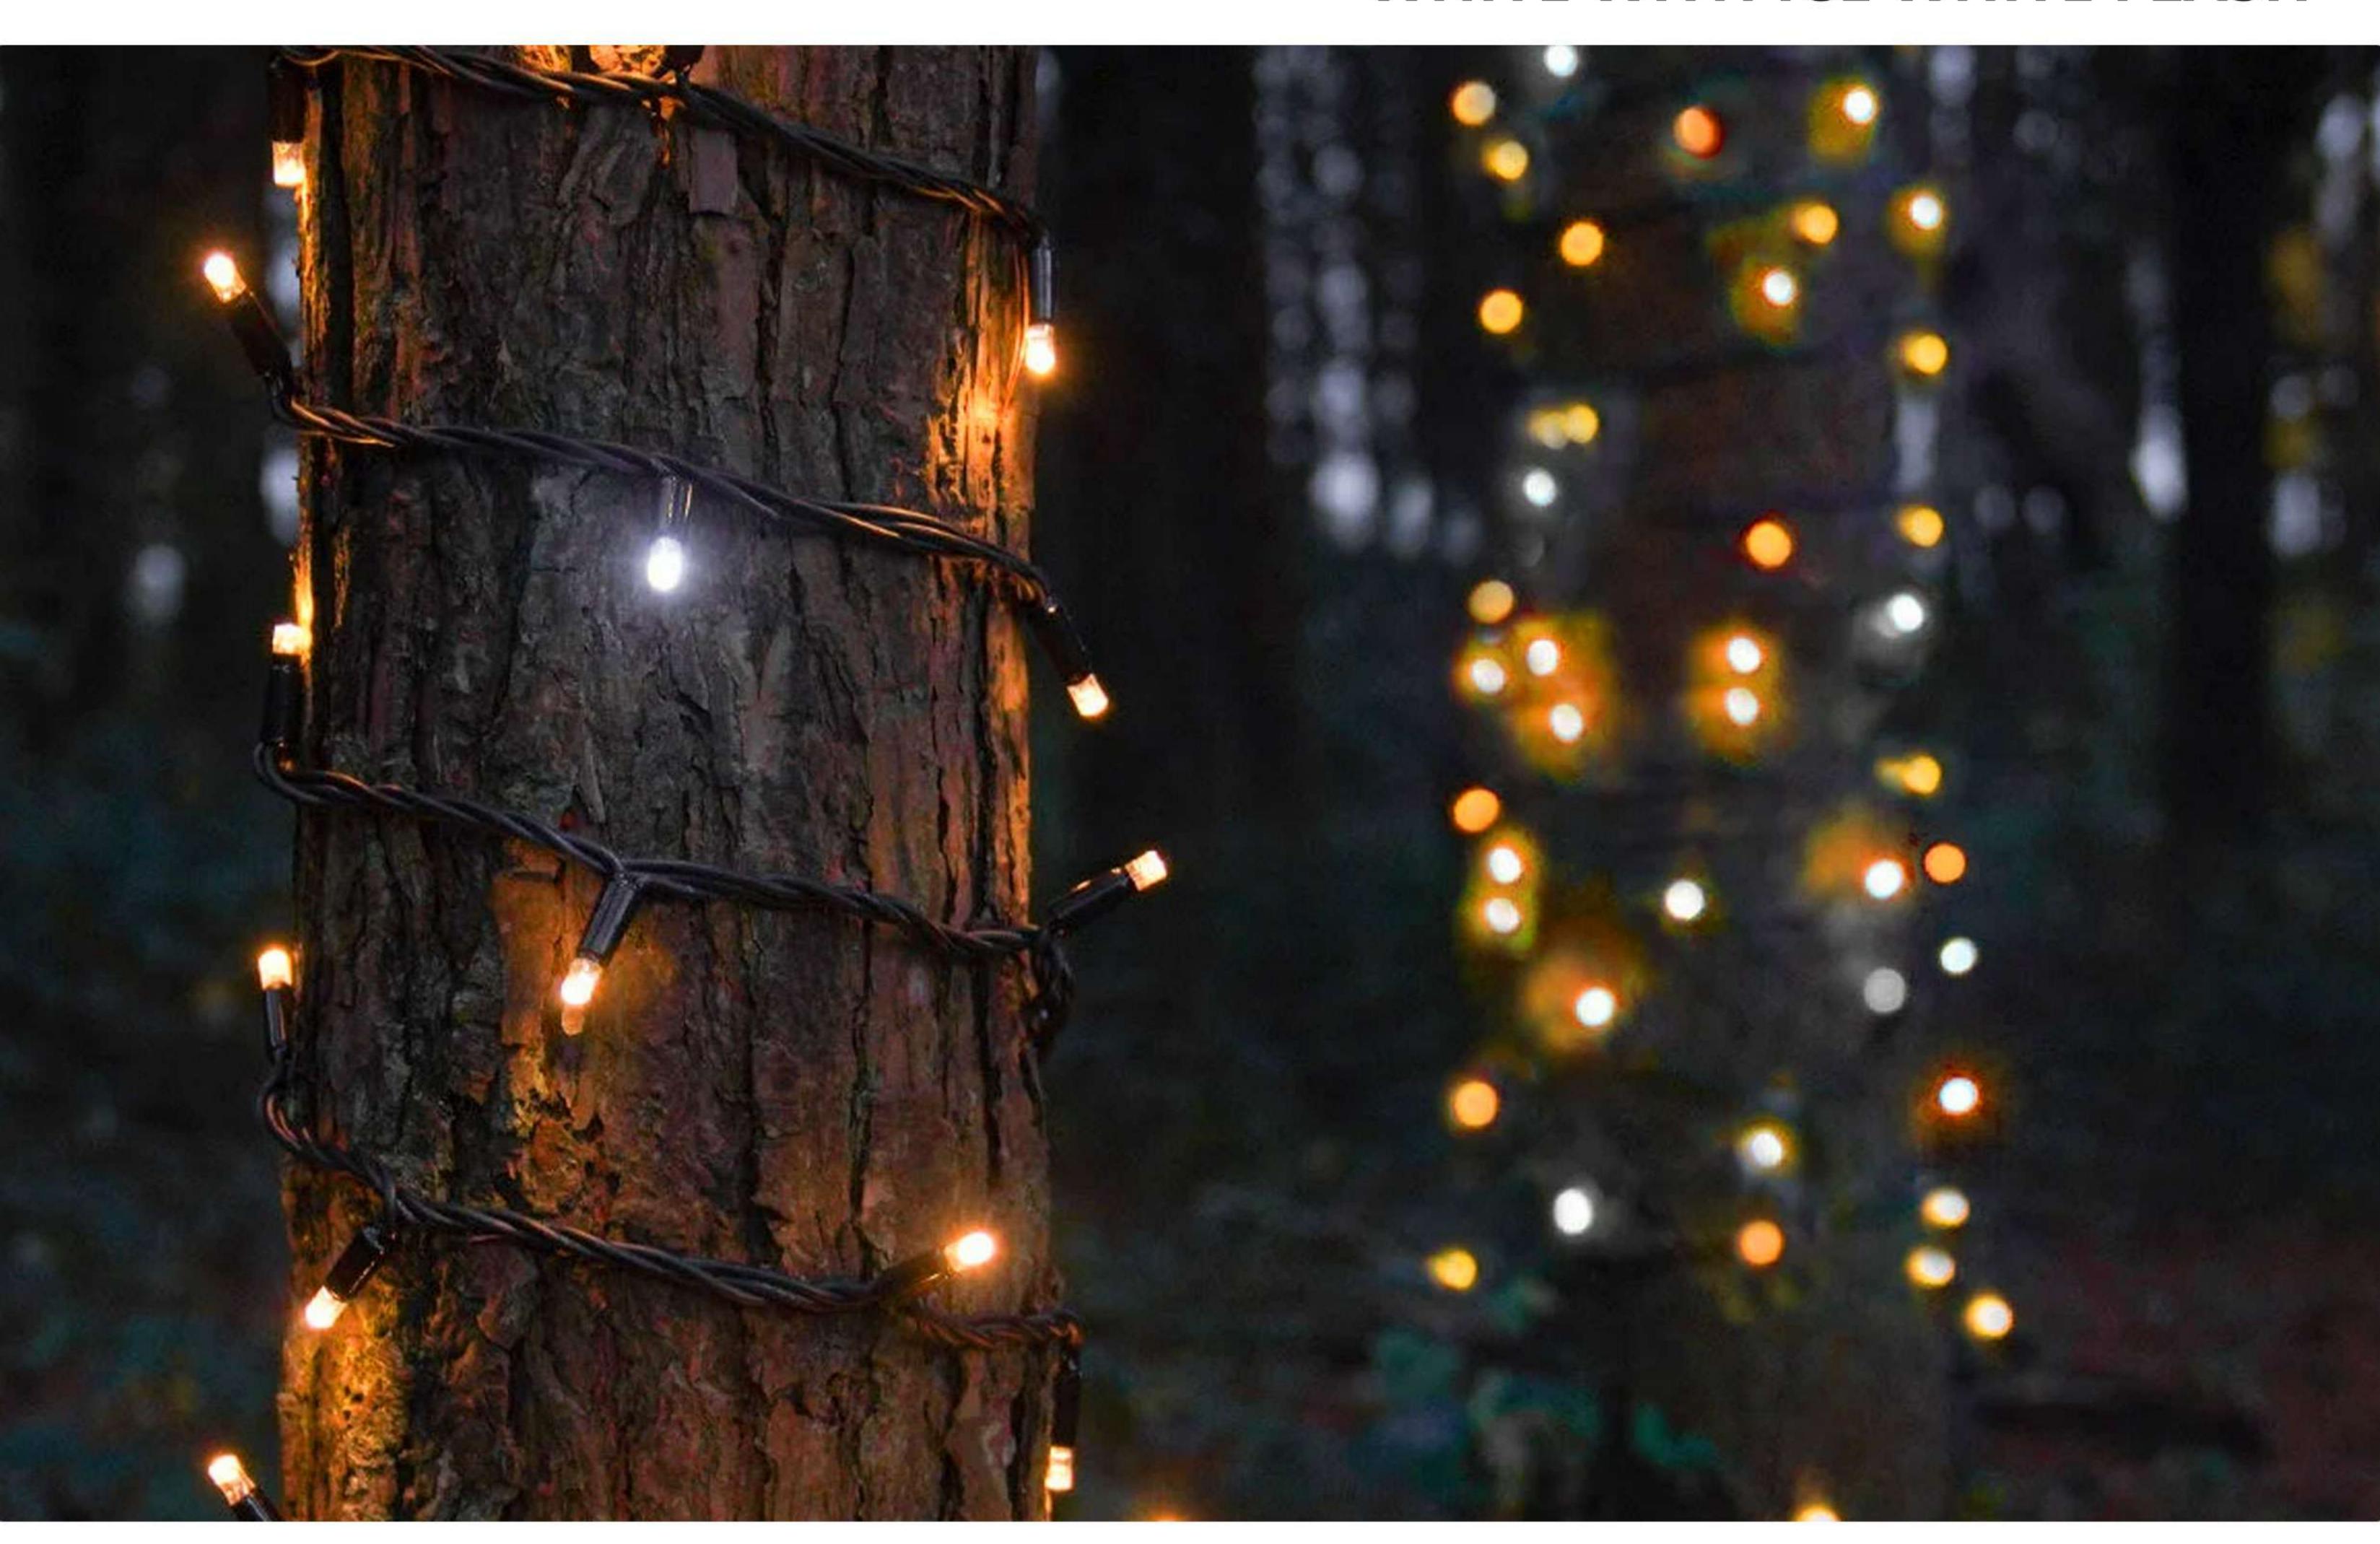

## CONNECTABLE LOW VOLTAGE LED STRING LIGHTS WARM WHITE WITH ICE WHITE FLASH

## Product Description

Add shimmer to your festive setup with these warm white with ice white flash low voltage string lights. These 10-metre connectable sets feature 100 sparkling LEDs on a durable black rubber cable, part of our 24V low voltage system. Connect up to 12 sets (1,200 LEDs) and power them with a compatible transformer: 4 sets with 20W, 8 with 40W, and 12 with 60W. Energy-efficient, IP65 rated, and built for large-scale Christmas displays. With just 3W power usage per set, these outdoor Christmas string lights are both energy efficient and strikingly effective.