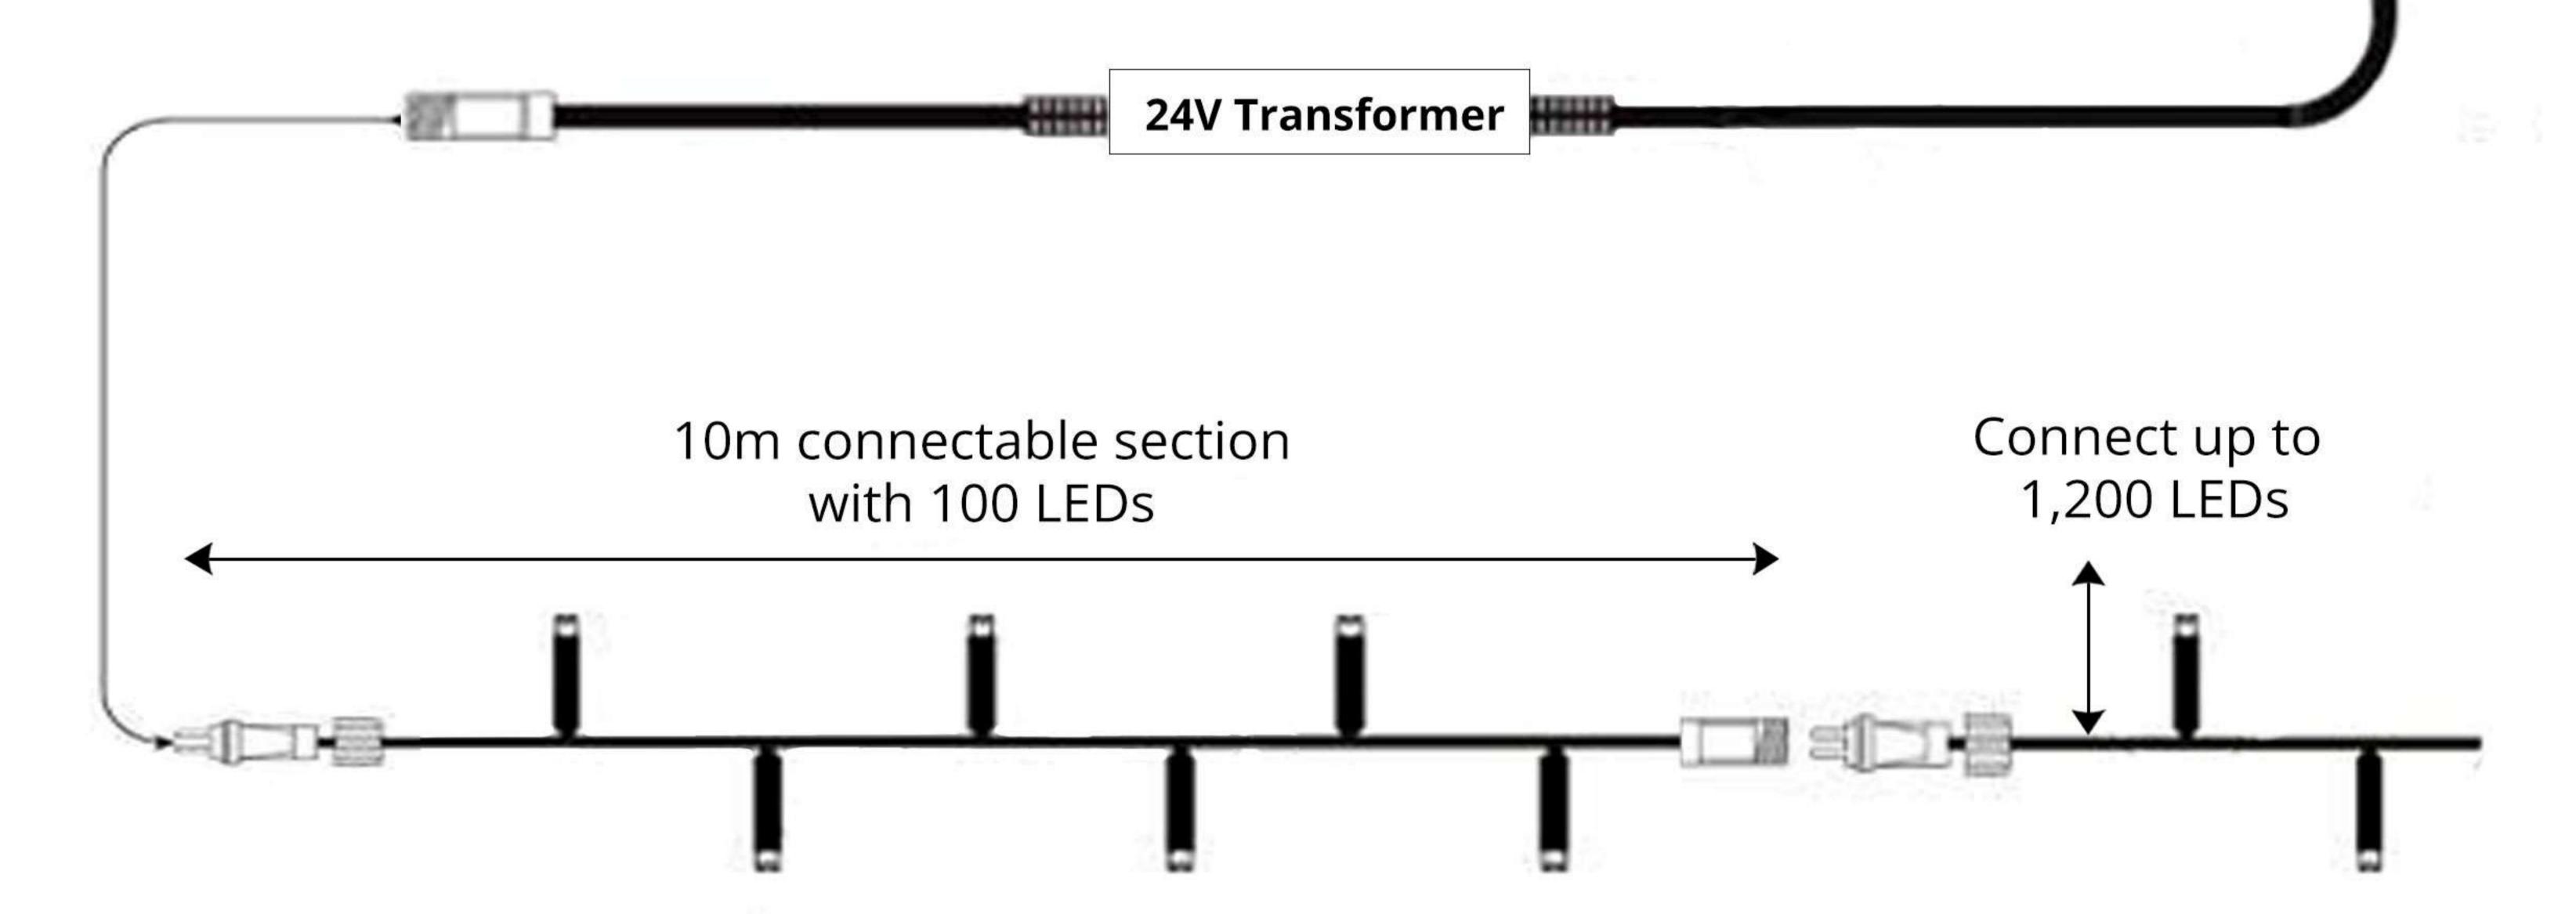

# **Product Description**

Brighten up your outdoor displays with these black cable connectable low voltage LED Christmas string lights, available in ice white and warm white. Each set is 10 metres long and fitted with 100 static LEDs on a tough black rubber cable, offer a durable and professional-grade solution.

As part of our 24V low voltage connectable pro lighting system, you can safely connect up to 12 sets (1,200 LEDs total) from a single transformer. Use a 20W transformer to power up to 4 sets, a 40W transformer for up to 8 sets and a 60W transformer to power the full 12 set capacity. The lights feature male and female connectors for secure linking and are IP65 rated.