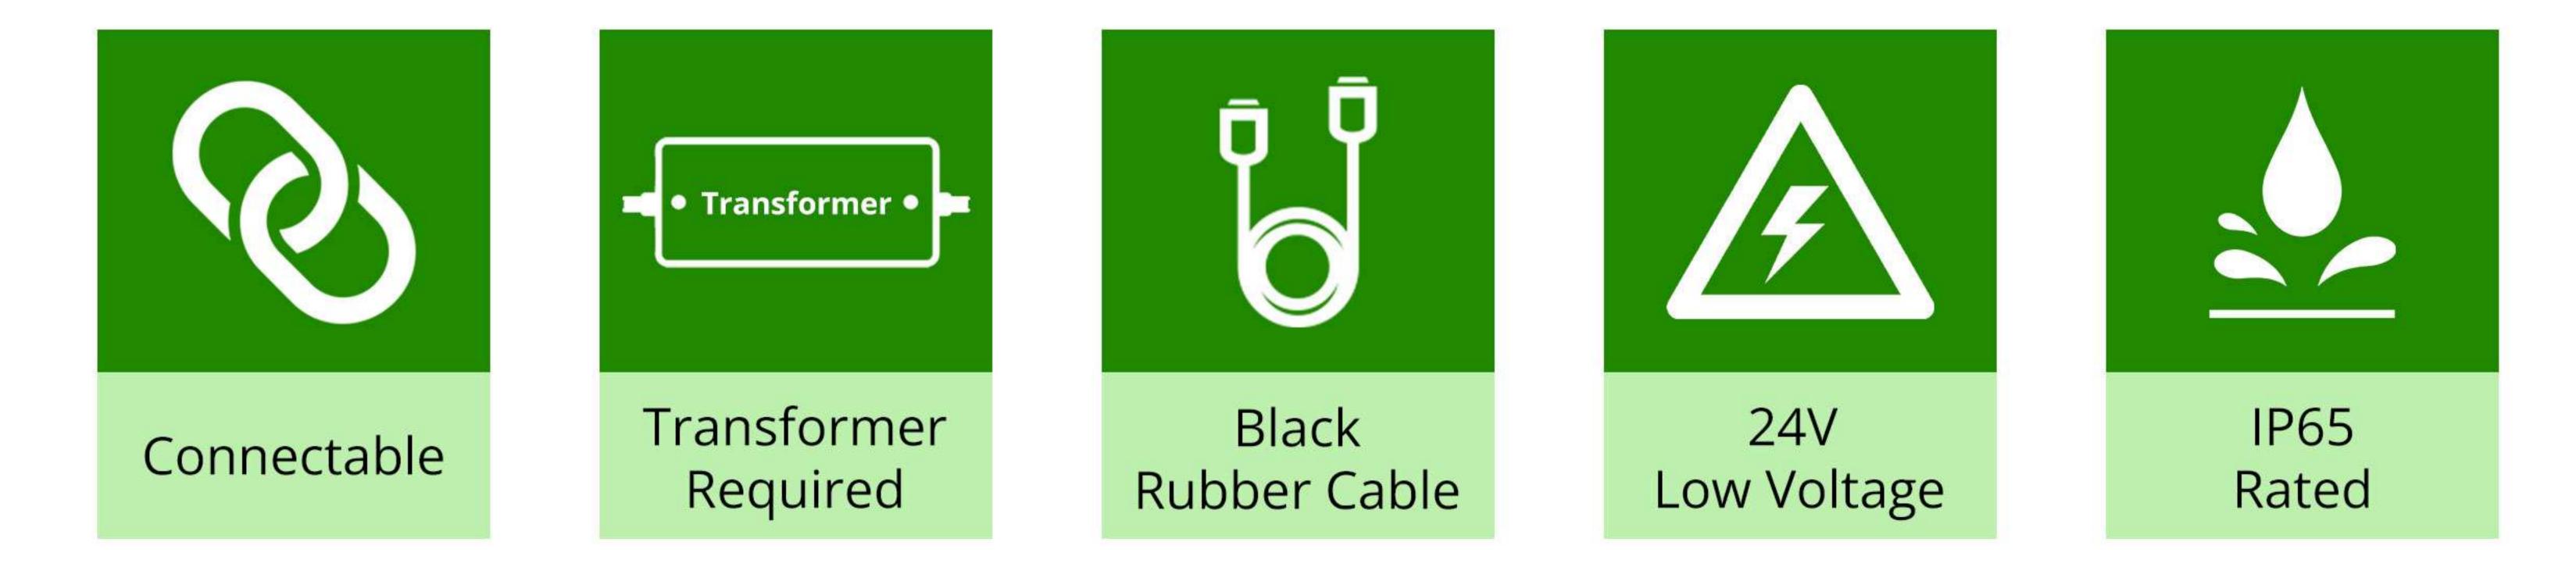

As part of our 24V low voltage connectable pro lighting system, you can safely connect up to 12 sets (1,200 LEDs total) from a single transformer. Use a 20W transformer to power up to 4 sets, a 40W transformer for up to 8 sets and a 60W transformer to power the full 12 set capacity. The lights feature male and female connectors for secure linking and are IP65 rated.

### •Environment:

Weatherproof - IP65

### •Conectors:

Male & Female

•Power Source:

Transformer

**CE** Standards