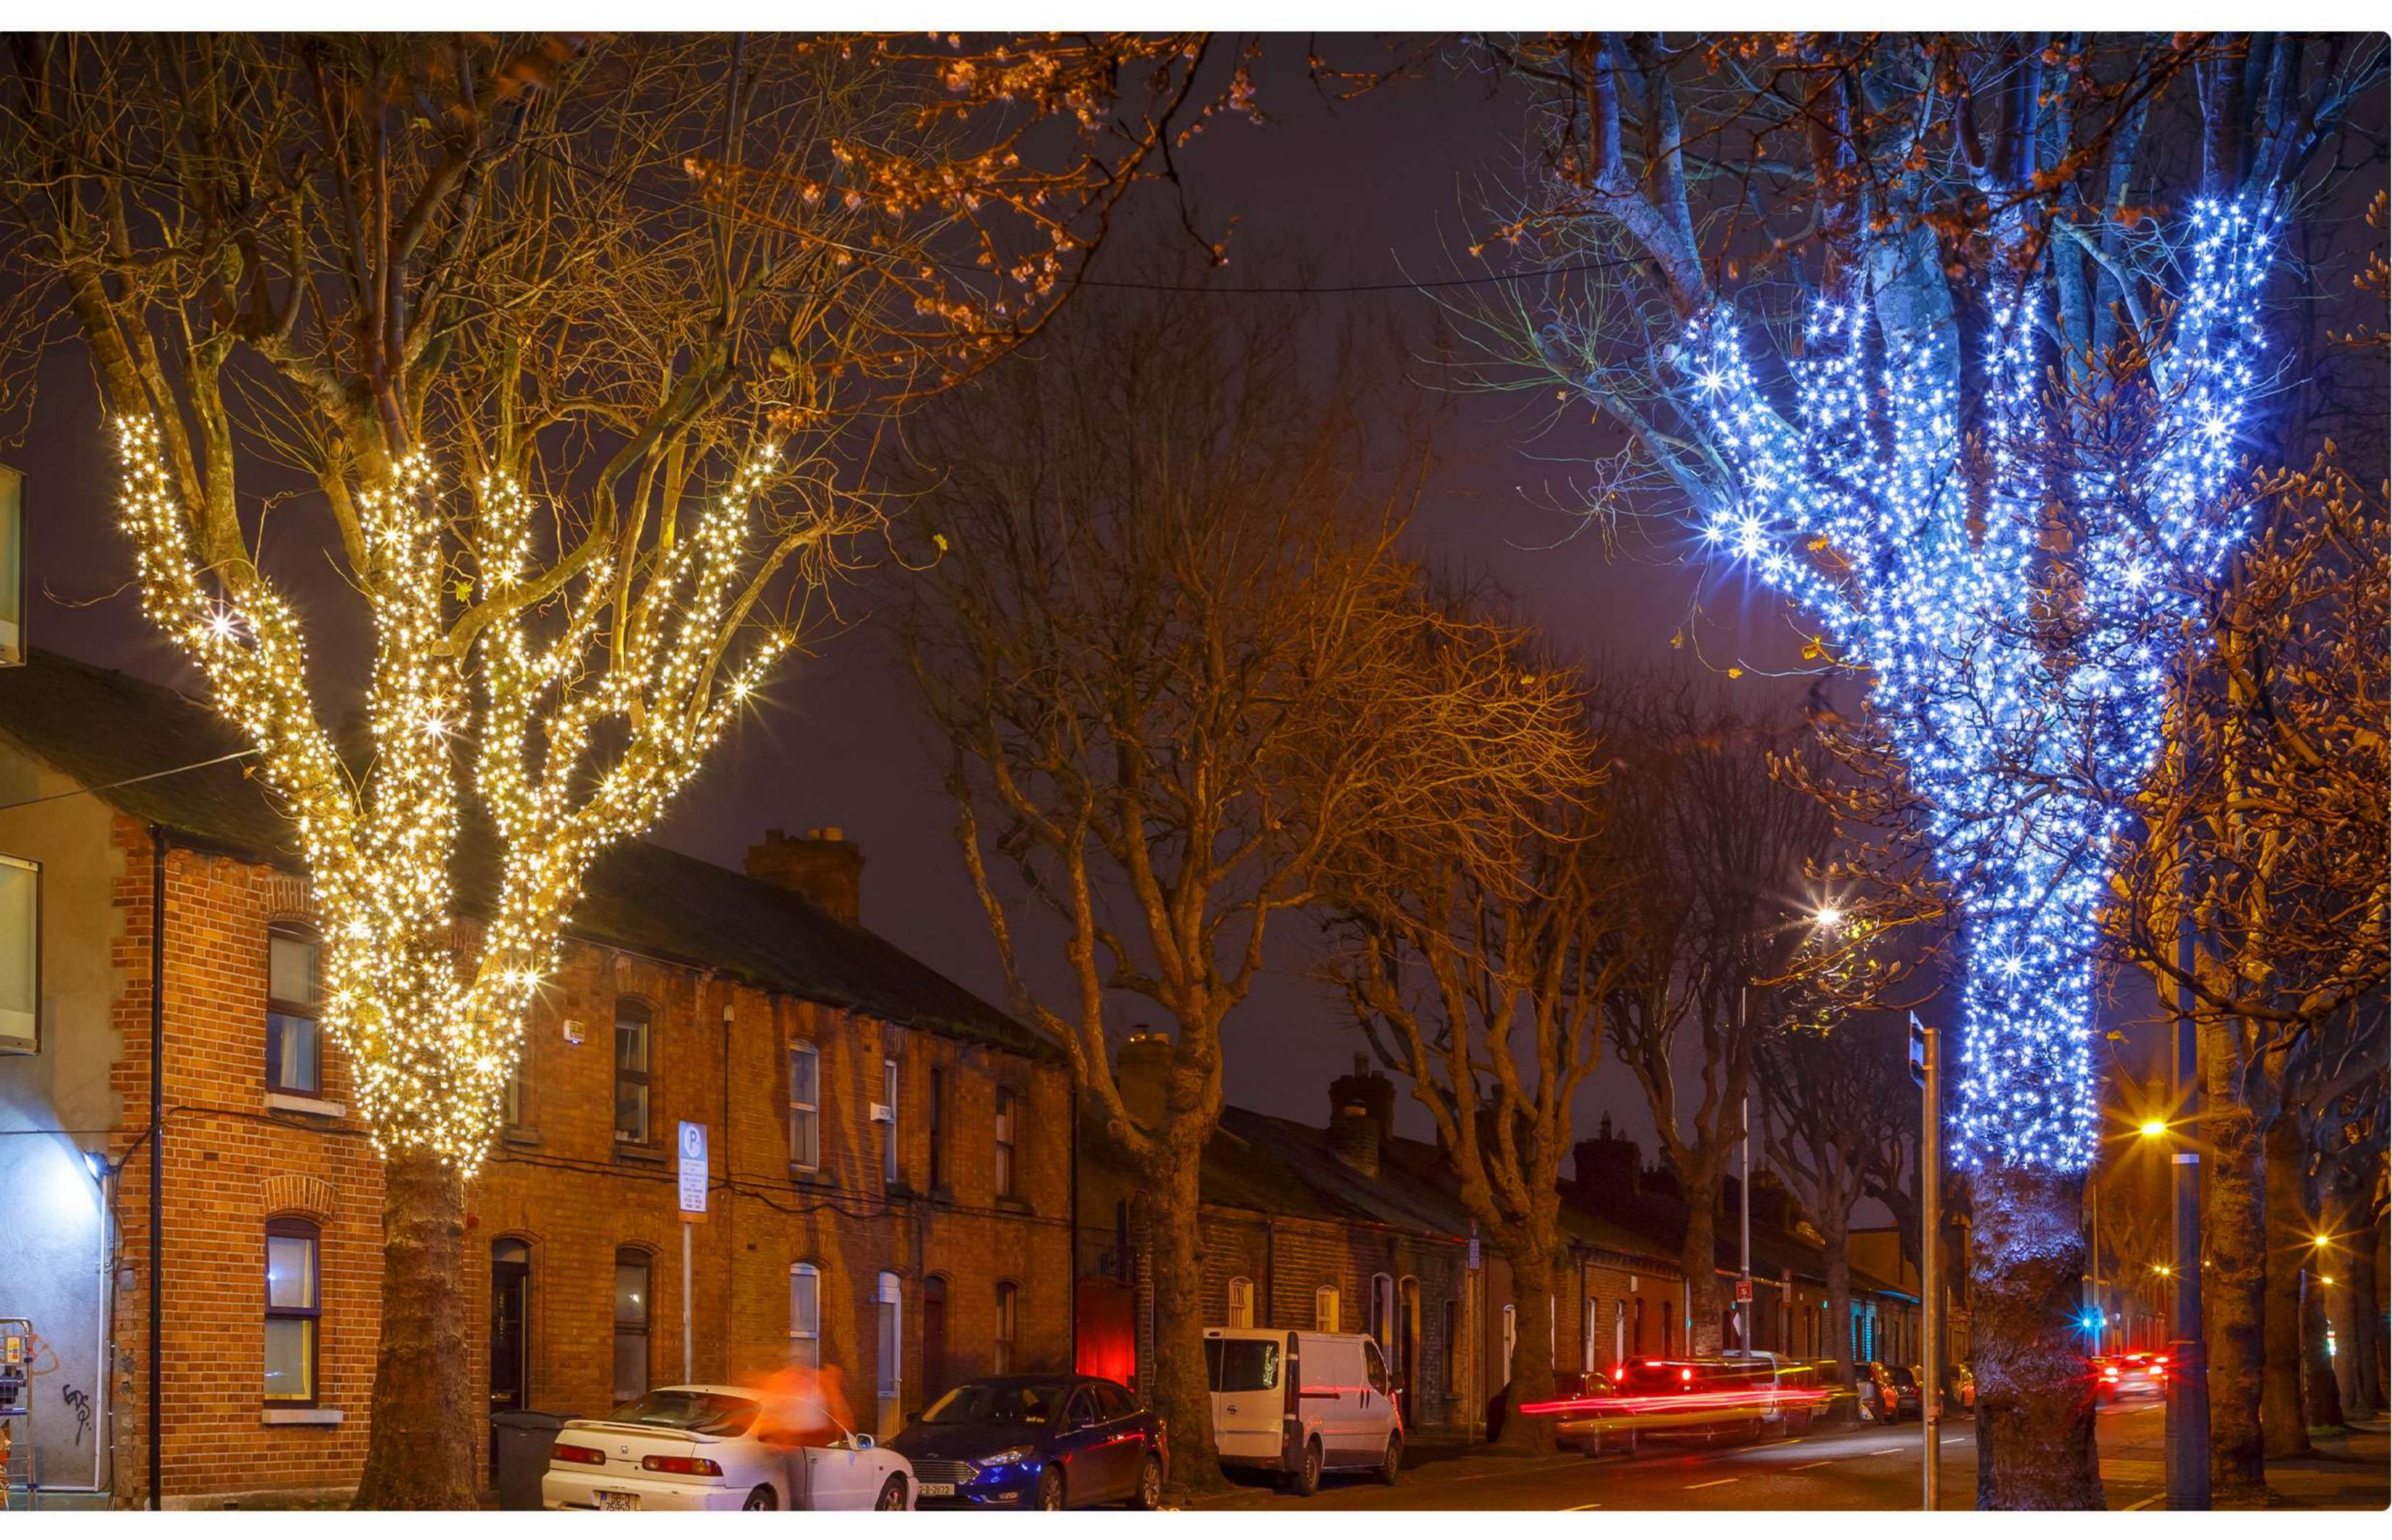

# **Product Description**

Brighten up your outdoor displays with these black cable connectable low voltage LED Christmas string lights, available in ice white and warm white. Each set is 10 metres long and fitted with 100 static LEDs on a tough black rubber cable, offer a durable and professional-grade solution.

### •LED Colours Available:

Ice white, Warm white Warm white with ice white flash, Ice white with flash, Multicolour, Red, Green, Blue

120mtrs with 1,200 LEDs (12 sets)

•Cable Colour: Black Rubber