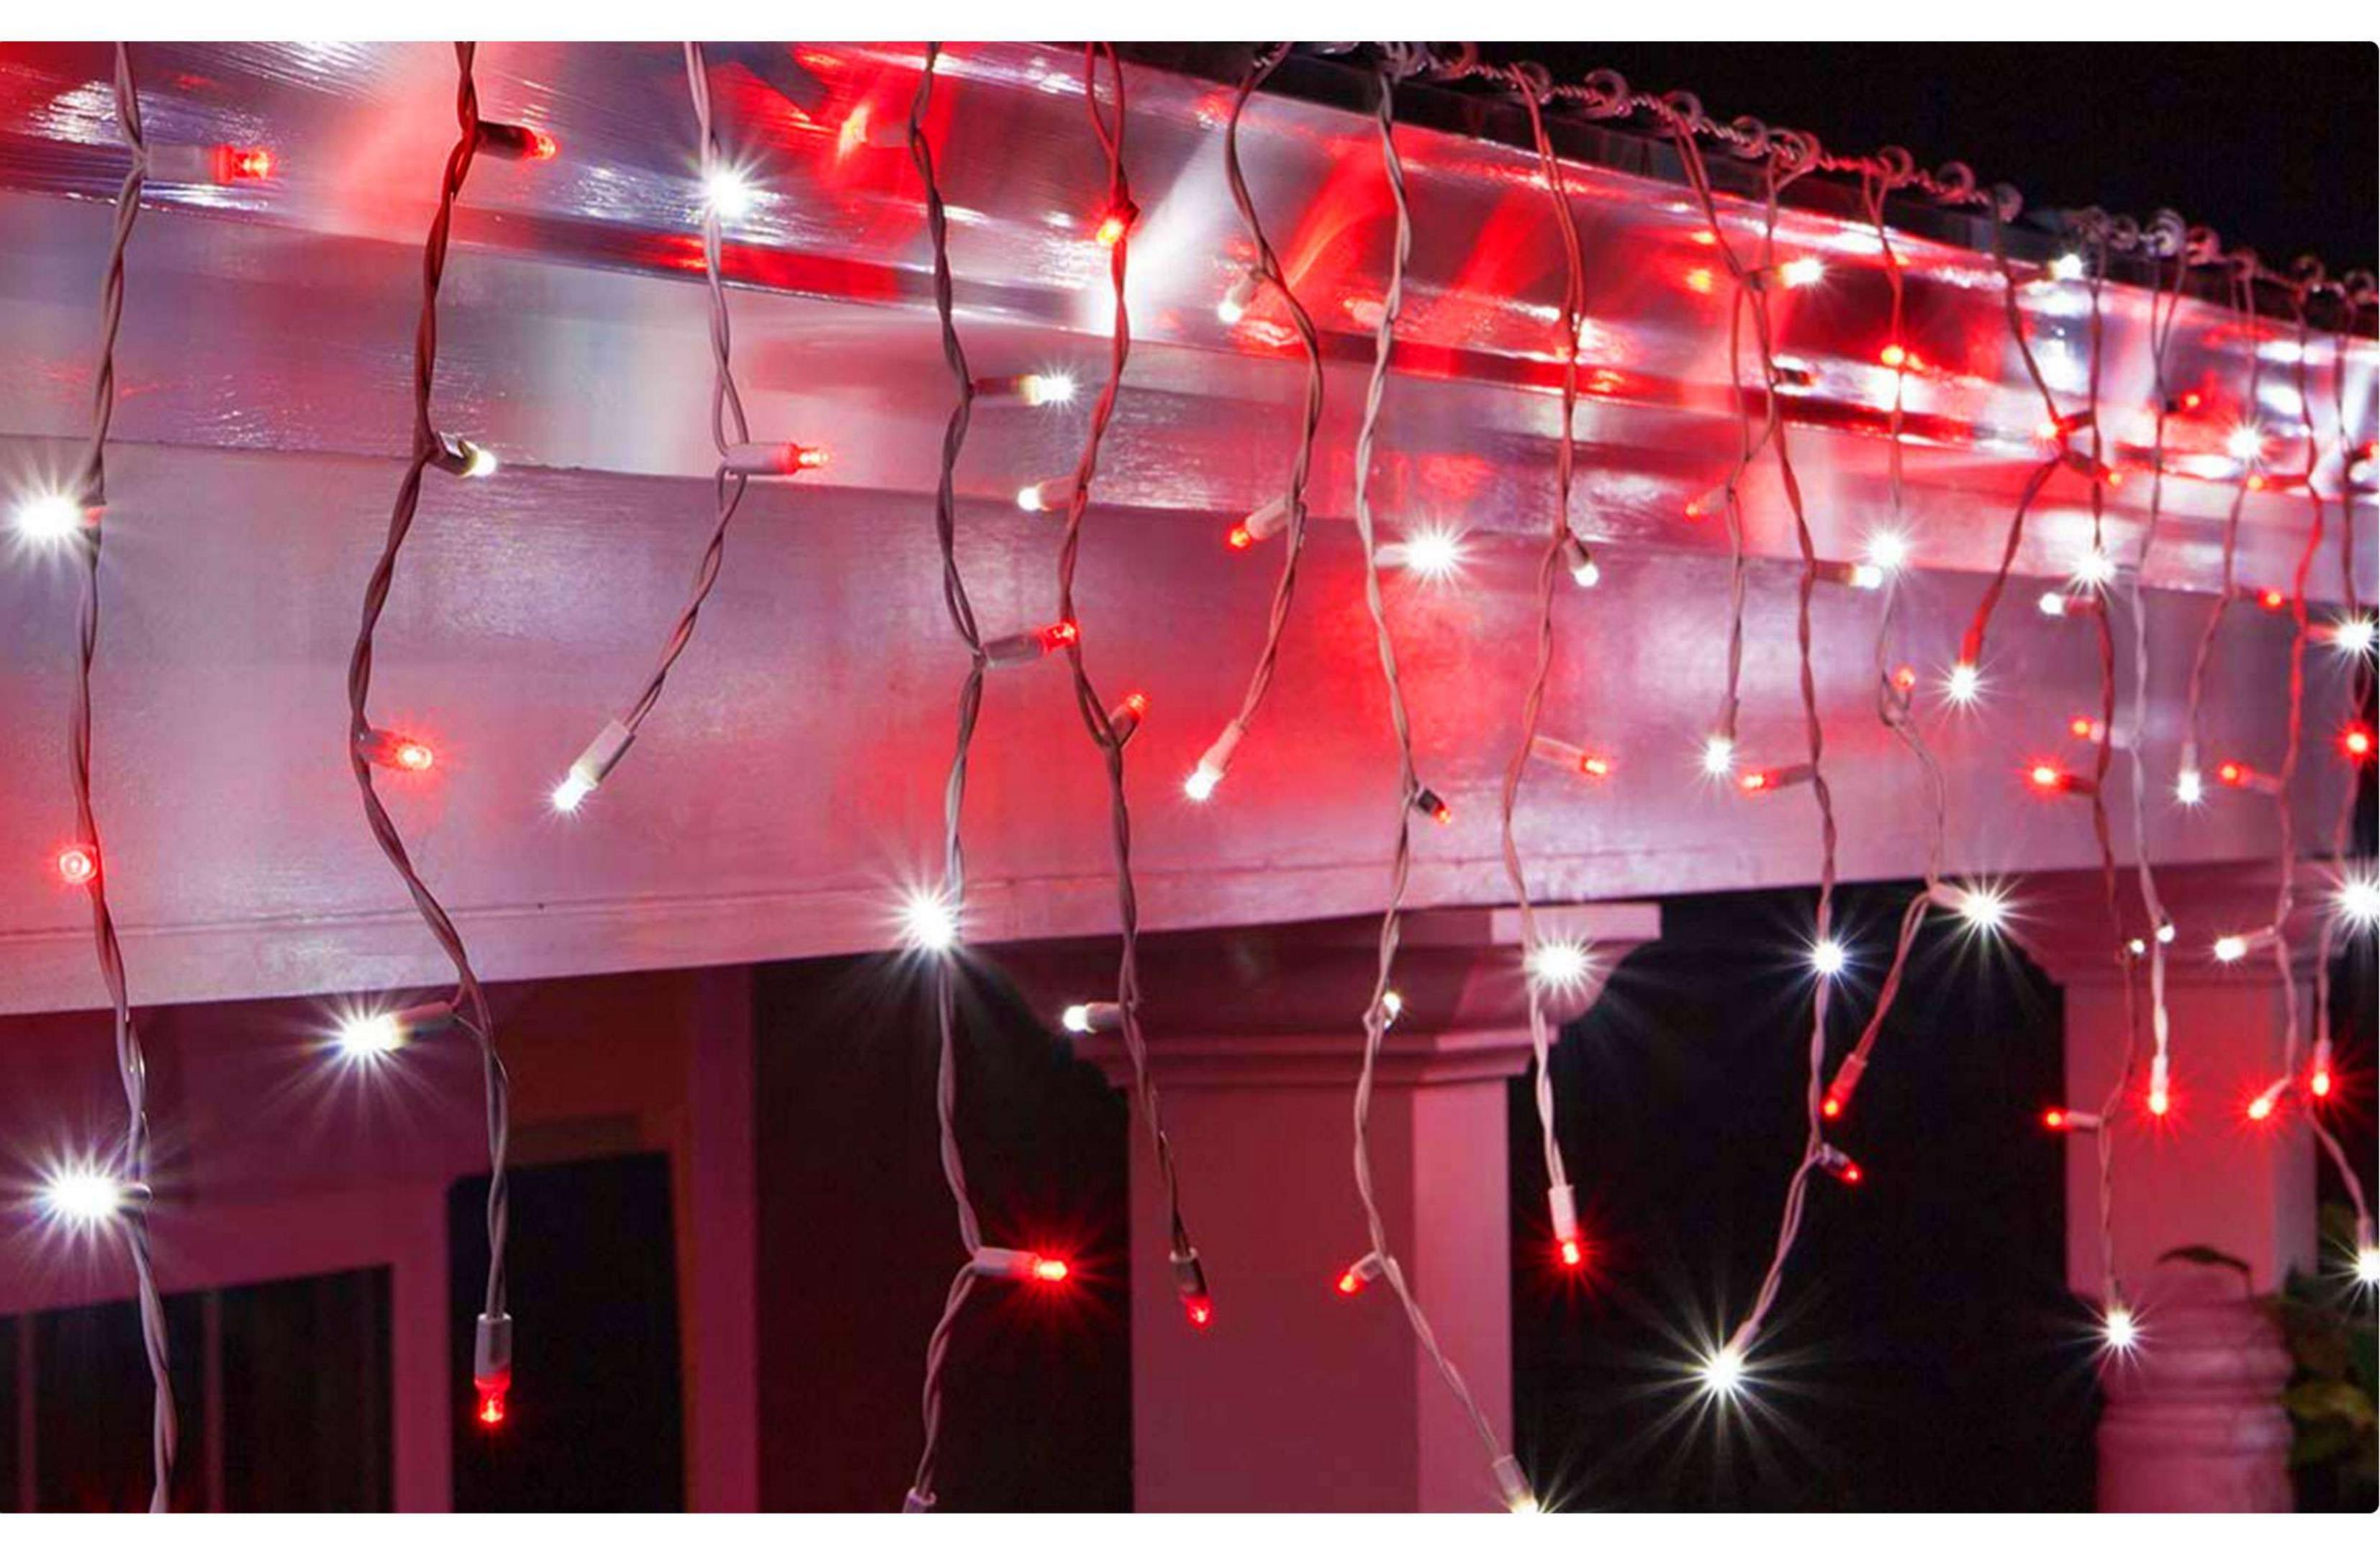

## RED WITH ICE WHITE FLASH ICICLE LIGHTS

### Product Description

Add a bold, traditional touch to your festive décor with these 5-metre long LED icicle lights, featuring 100 red LEDs accented with ice white flash effects for added sparkle. The cascading drop lengths of 30cm, 40cm, 60cm and 70cm create a classic icicle look ideal for roofs, gutters, fences and more. Constructed with durable white rubber cable and IP65 rated, they are suitable for indoor and outdoor use, even in wet or windy conditions. As part of a connectable system, you can link up to 20 sets (100 metres total) from a single power source. These mains voltage lights consume just 6W per set, delivering reliable, bright and energy-efficient illumination for homes and commercial spaces.