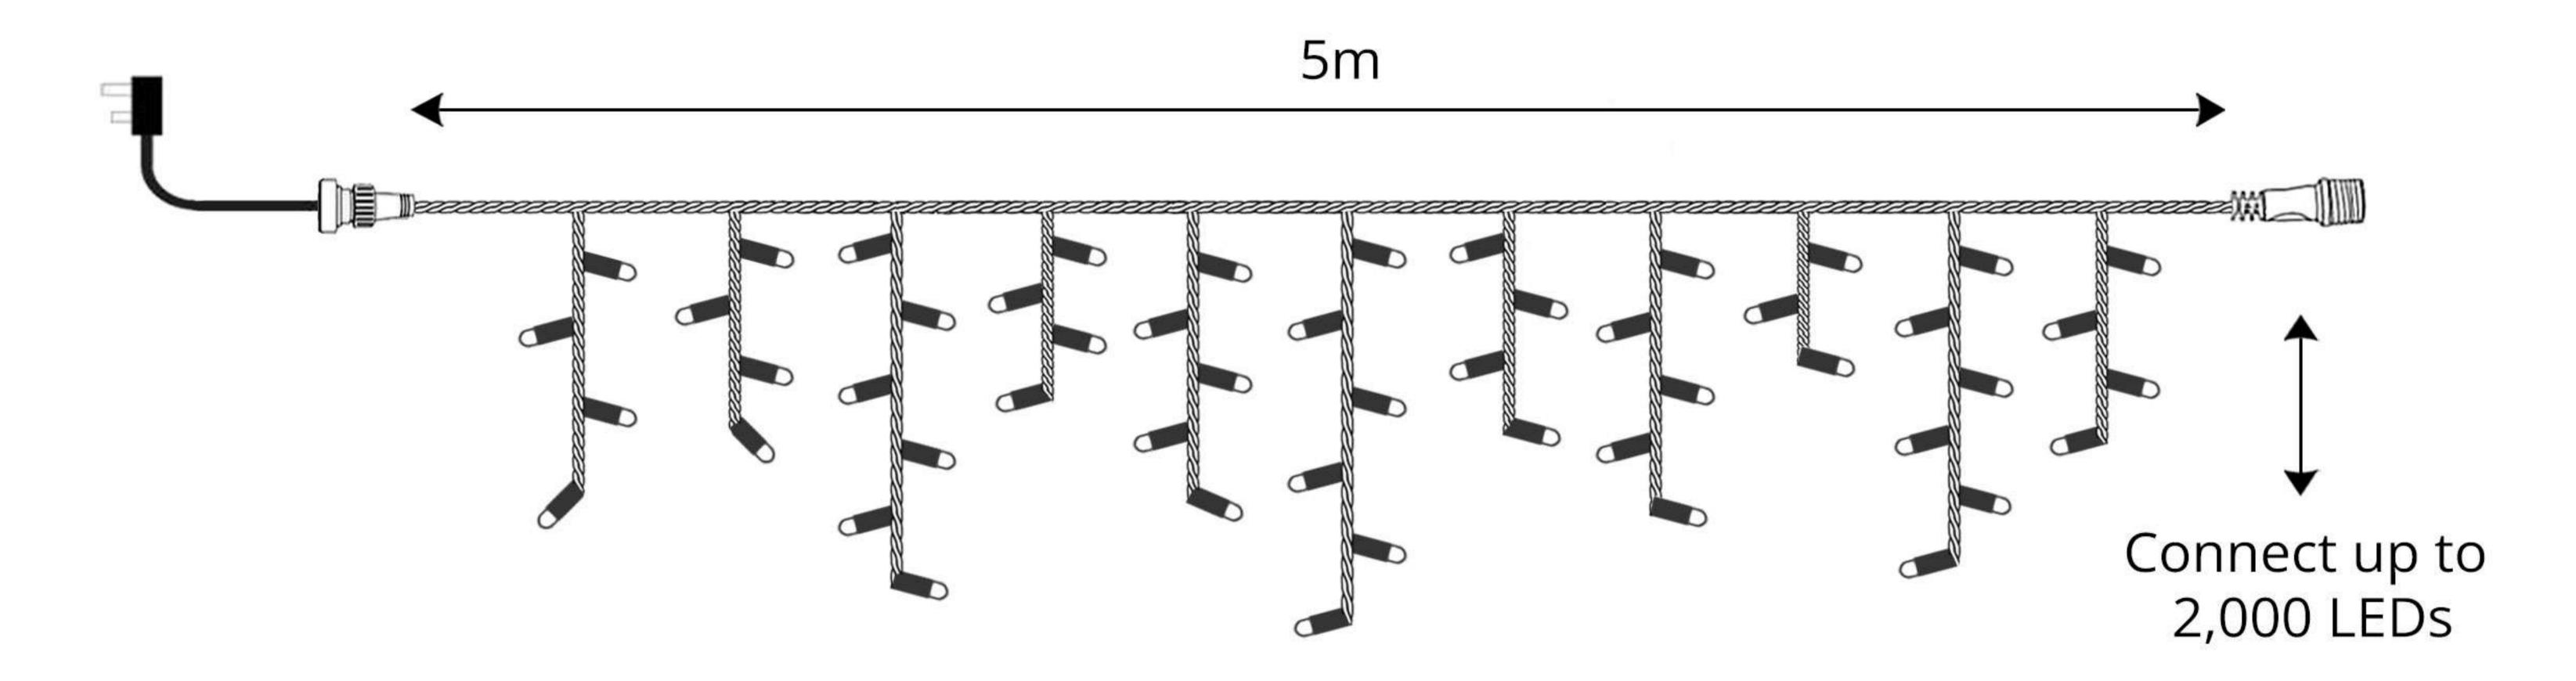

### Product Description

Add a bold, traditional touch to your festive décor with these 5-metre long LED icicle lights, featuring 100 red LEDs accented with ice white flash effects for added sparkle. The cascading drop lengths of 30cm, 40cm, 60cm and 70cm create a classic icicle look ideal for roofs, gutters, fences and more. Constructed with durable white rubber cable and IP65 rated, they are suitable for indoor and outdoor use, even in wet or windy conditions. As part of a connectable system, you can link up to 20 sets (100 metres total) from a single power source. These mains voltage lights consume just 6W per set, delivering reliable, bright and energy-efficient illumination for homes and commercial spaces.

### Product Specifications

•Power Input:

220V-240V

•Watts:

6W per set

•Environment:

Weatherproof - IP65

•LED Colour:

Red with ice white flash

•Power Lead:

Included

•Length:

5 Metre

•Connectable:

100mtrs with 2,000 LEDs (20 sets)

•Drop:

30, 40, 60, 70CM

•Connectors:

Male & Female

•Number of LEDs:

100 per set

•Standards:

**CE Standards** 

•Cable Colour:

White Rubber

•Mounting:

Cable ties